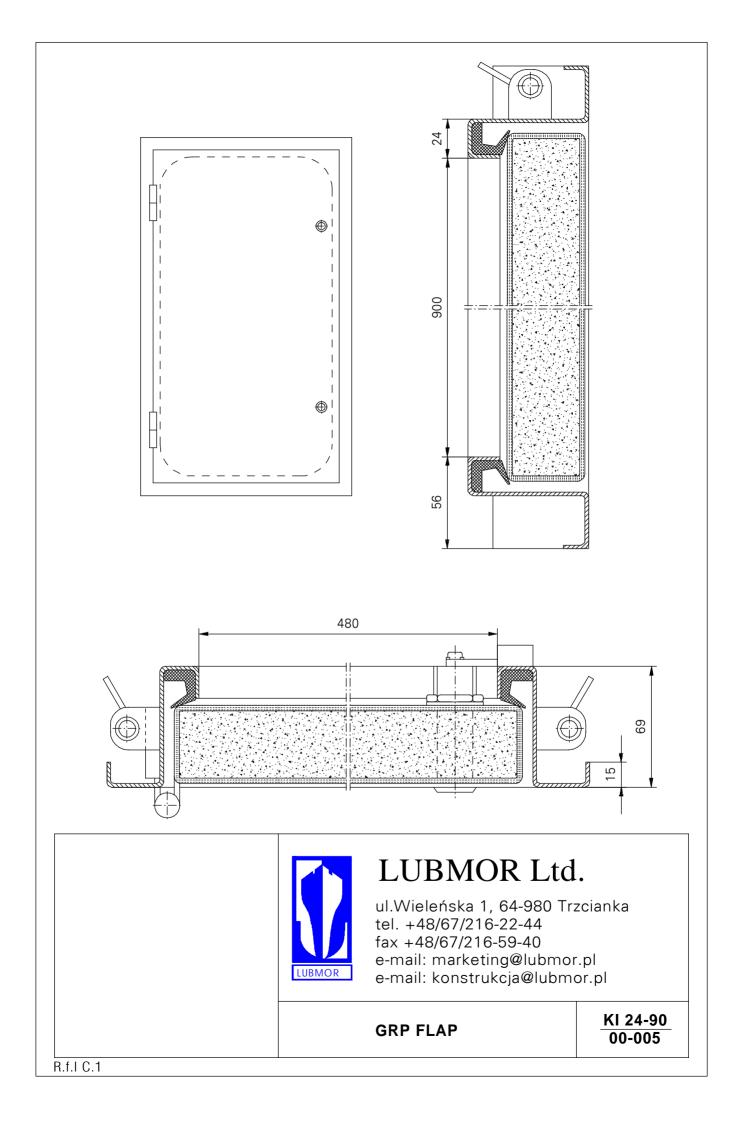

### **EXECUTION**

Specially profiled frame of flap is made of steel plate thick. 3 mm.

Connection clips for fixing of the door in the wall are welded to the frame . The flap leaf of sandwich construction is made of glass reiforced polyester resin (  ${\rm GRP}$  ) with polyurethane foam as insulation .

Flap is fitted with two hinges and closed by two bolt locks .

Around the frame a rubber gasket is mounted .