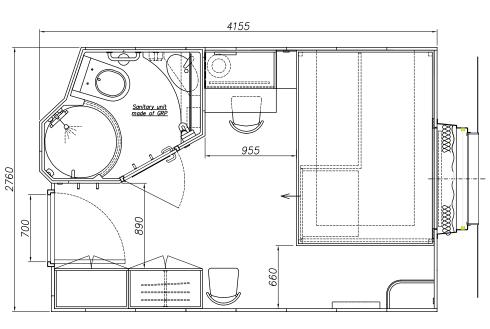

# OTHER EXAMPLES OF ARRANGEMENT THE LIVING CABINS

## Remark:

Shape, dimension of cabin and equipments — the example