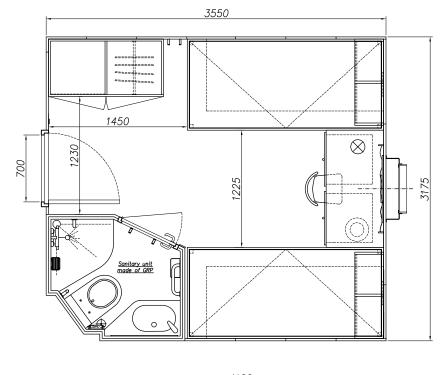

# OTHER EXAMPLES OF ARRANGEMENT THE LIVING CABINS

## Remark:

Shape, dimension of cabin and equipments — the example