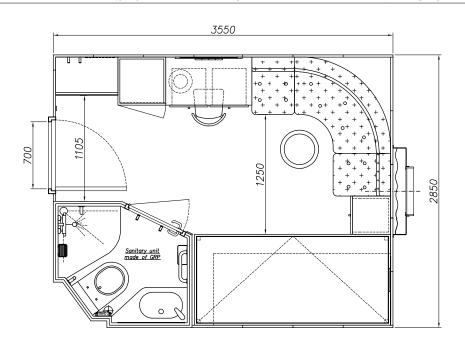

# OTHER EXAMPLES OF ARRANGEMENT THE LIVING CABINS

## Remark:

Shape, dimension of cabin and equipments — the example