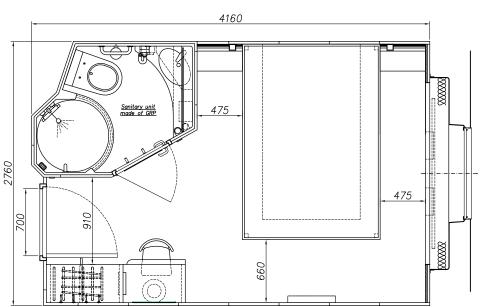

# OTHER EXAMPLES OF ARRANGEMENT THE LIVING CABINS

## Remark:

Shape, dimension of cabin and equipments — the example