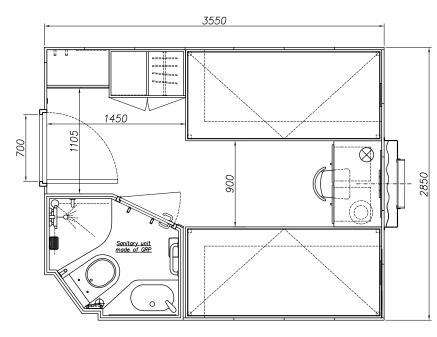

# OTHER EXAMPLES OF ARRANGEMENT THE LIVING CABINS

## Remark:

Shape, dimension of cabin and equipments — the example