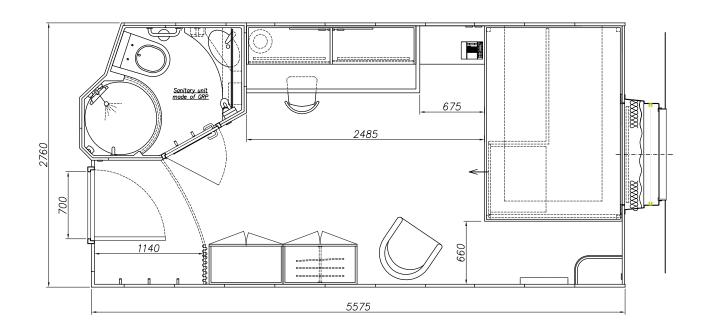

# OTHER EXAMPLES OF ARRANGEMENT THE LIVING CABINS

## Remark:

Shape, dimension of cabin and equipments — the example