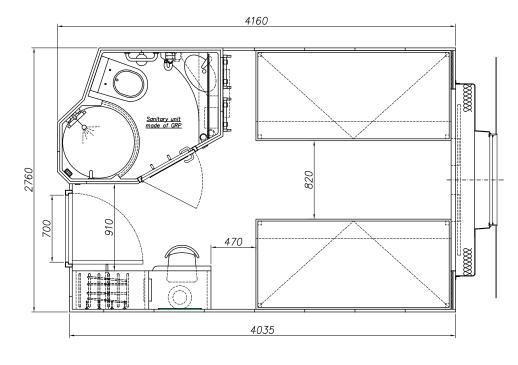

# OTHER EXAMPLES OF ARRANGEMENT THE LIVING CABINS

## Remark:

Shape, dimension of cabin and equipments — the example