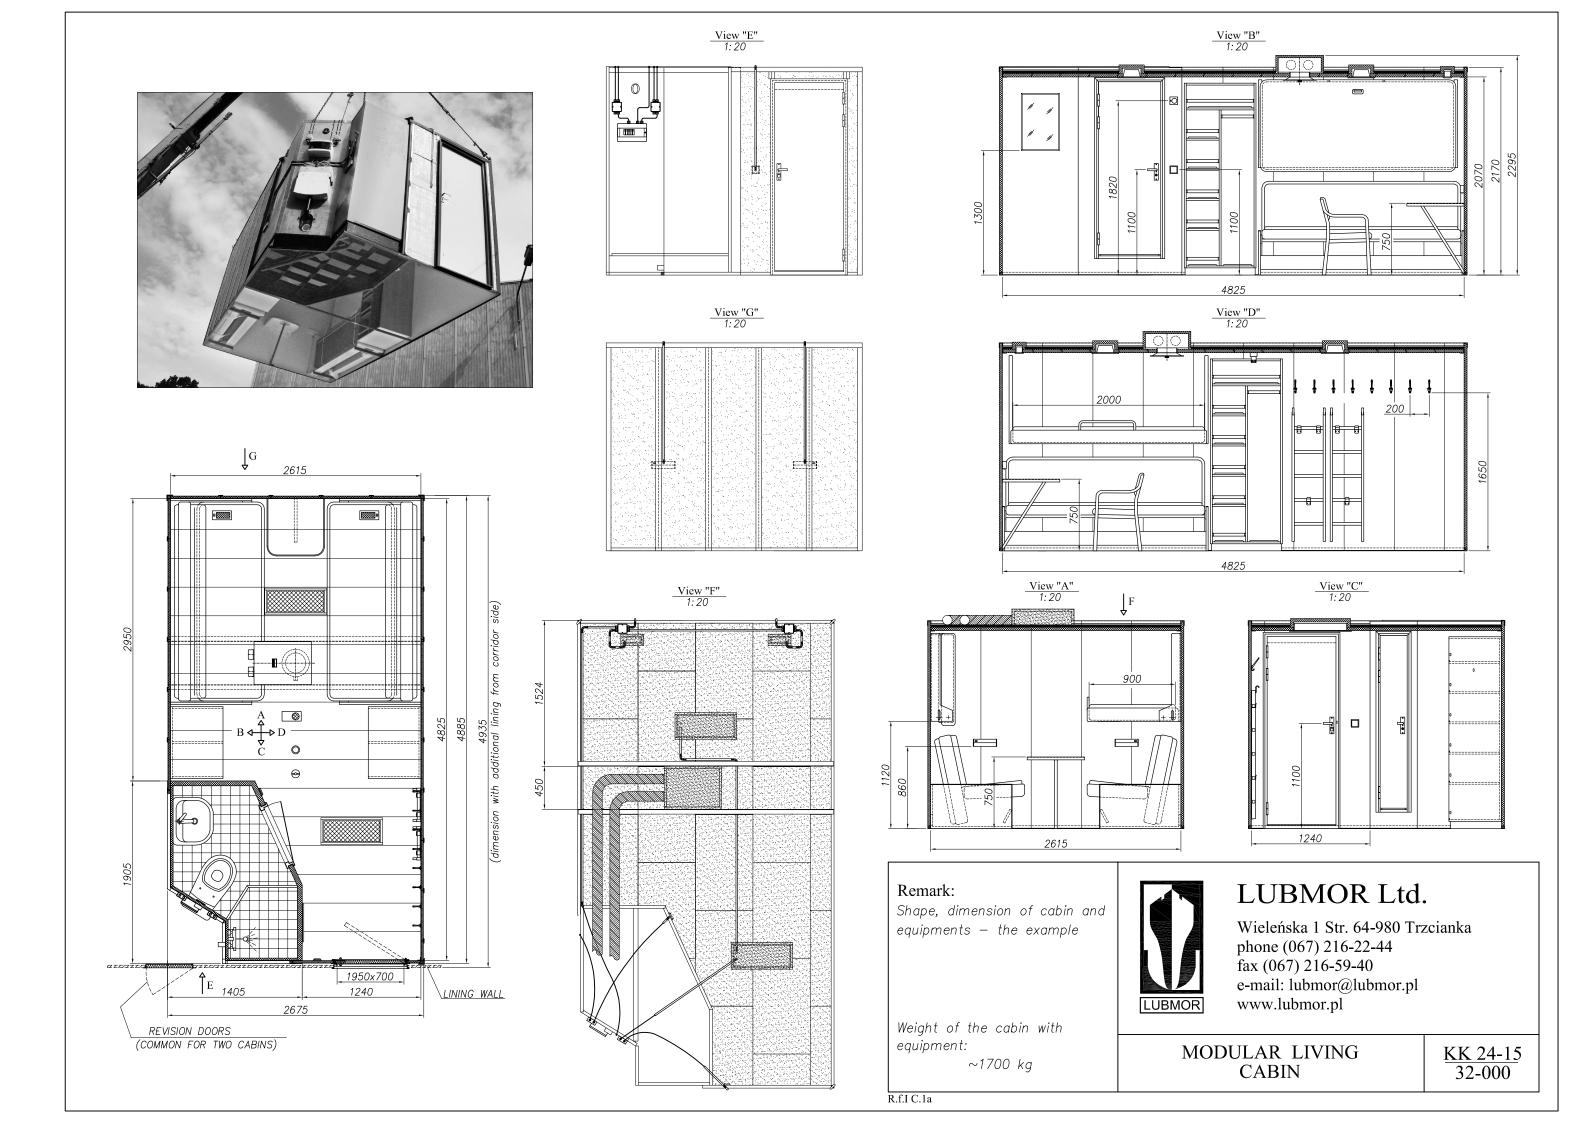

## Remark:

Shape, dimension of cabin and equipments — the example

# LUBMOR Ltd.

Wieleńska 1 Str. 64-980 Trzcianka phone (067) 216-22-44 fax (067) 216-59-40 e-mail: lubmor@lubmor.pl www.lubmor.pl

MODULAR LIVING CABIN

KK 24-15 32-000

R.f.I C.1a

## MODULAR LIVING CABIN

#### **EXECUTION**

Modular living cabin is made as single section which consists: four walls, ceiling, sanitary unit and door. Modular cabin passess a full water-sanitary, electric and ventilation systems etc. These systems are connected to main system on ship after placing of cabin onboard. Modular living cabin is equipped with set of furniture fixed to the walls.

This cabin is made acc. to fire-proof and acoustic requirements.