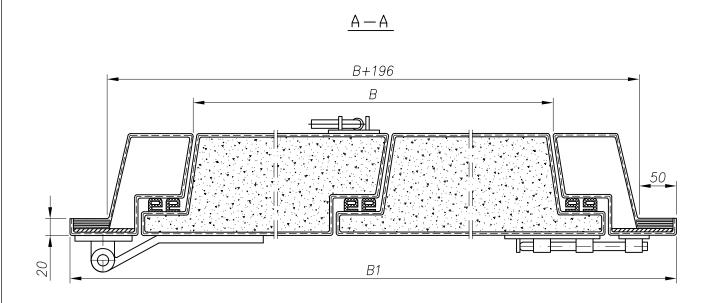

| Н    | В    | H1   | <b>B</b> 1 | Mass<br>(kg) |
|------|------|------|------------|--------------|
| 1650 | 1400 | 2028 | 1696       | 157          |
| 1800 | 1200 | 2178 | 1496       | 160          |
| 2000 | 1400 | 2378 | 1696       | 168          |

#### **EXECUTION**

The door frame and door leaves are made as a shell construction of glass fibre reinforced polyester resin . The door leaves are filled with rigid polyurethane foam , around a silicon seal is mounted in order to ensure door tightness .