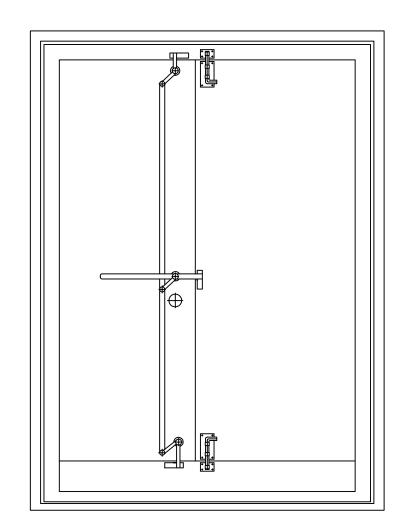

Standard door is fitted with: six hinges, closure with 3-point clamp, inside and outside handle, hasp and four latches. These elements are made of stainless steel.