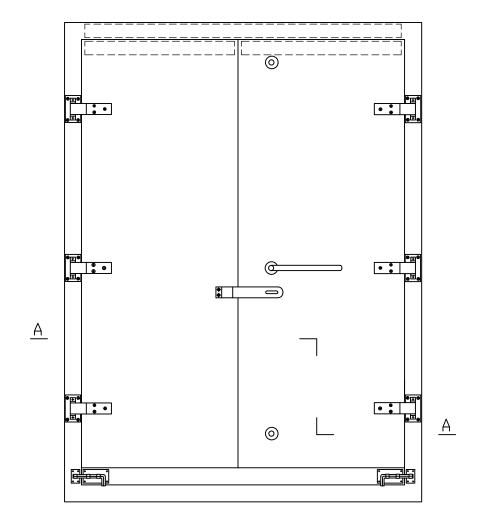

Standard door is fitted with: six hinges, closure with 3-point clamp, inside and outside handle, hasp and four latches. These elements are made of stainless steel.

## DIVISION, MARK AND FINISHING

Varieties:

- P right hand door ( opened right door leaf and left fixed by latch as shown on the drawing )
- L left hand door ( opened left door leaf and right fixed by latch as reflected ) The door is finished of gelcoat in colour white .