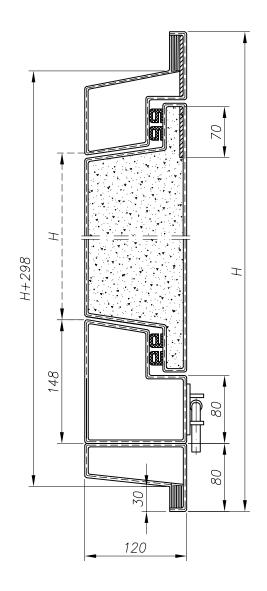

#### **EXECUTION**

The door frame and door leaves are made as a shell construction of glass fibre reinforced polyester resin . The door leaves are filled with rigid polyurethane foam , around a silicon seal is mounted in order to ensure door tightness .

The good has got a metal inserts  $\neq$  6 mm for enabling installation of the fittings and knob for opening it by the person accidentally closed in chamber.

The good has removable door sill what afford possibilities for driveway of the trucks.