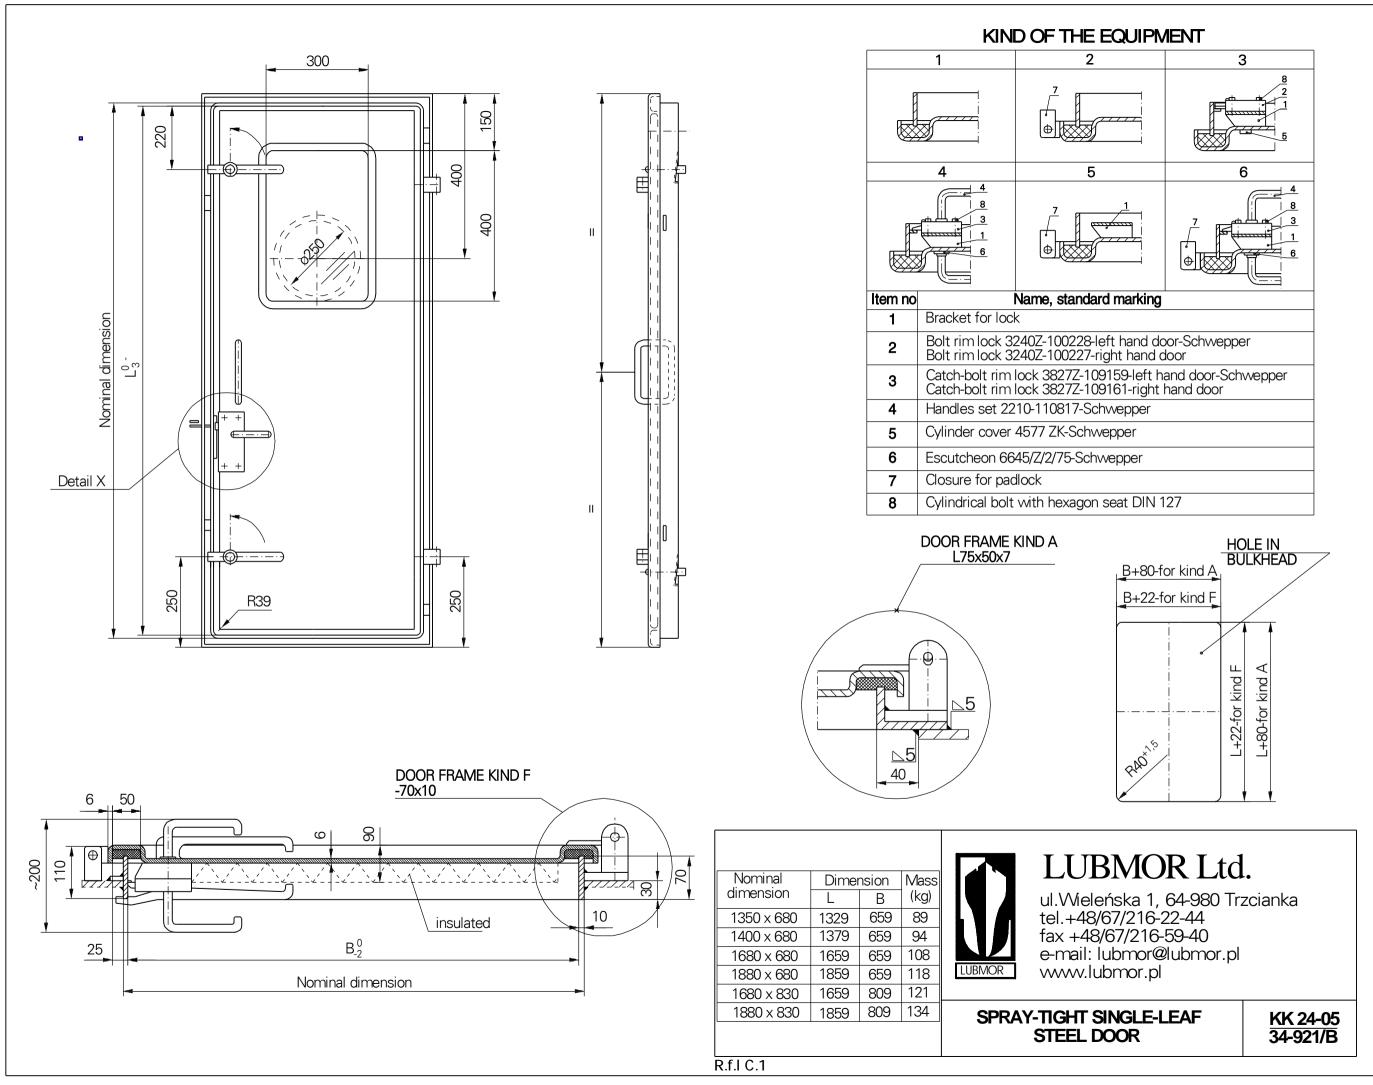

### **DIVISION, MARKING AND FINISHING**

Varieties :

- R right hand as shown on drawing
- L left hand as reflected

# Kinds:

- without porthole no marked
- P witch porthole ø 250
- O with window 300x400
- Kinds of door frames :
  - F shape of door frame flat bar 70 x 10
  - A shape of door frame angle bar 75 x 50 x 7
- Kind of the equipment acc. to detail x :
  - 1 without equipment
  - 2 closure for padlock
  - 3 bolt rim lock
  - 4 catch bolt rim lock
  - 5 closure for padlock and bracket for lock
  - 6 closure for padlock and rim lock

#### Kind of door – leaf :

- non insulated no marked
- W Insulated

Finishing :

- door leaf and door frame painted twice of epoxy primer total thick. 40 µm. A channel under seal is additional painted of thick – covered epoxy paint total thick. 120  $\mu$ m – no marked
- Zn all the door hot galvanized of zinc coating thick. 25  $\mu$ m

### **EXAMPLE OF MARKING**

Spray – tight single – leaf, steel door, size 1350 x 680 mm right - hand, door - frame of flat bar, catch - bolt rim lock, closure for padlock door - leaf non insulated, painted . SPRAY – TIGHT SINGLE – LEAF STEEL DOOR 1350 x 680 – R – F – 6 acc. to KK24-05/34-921/B.