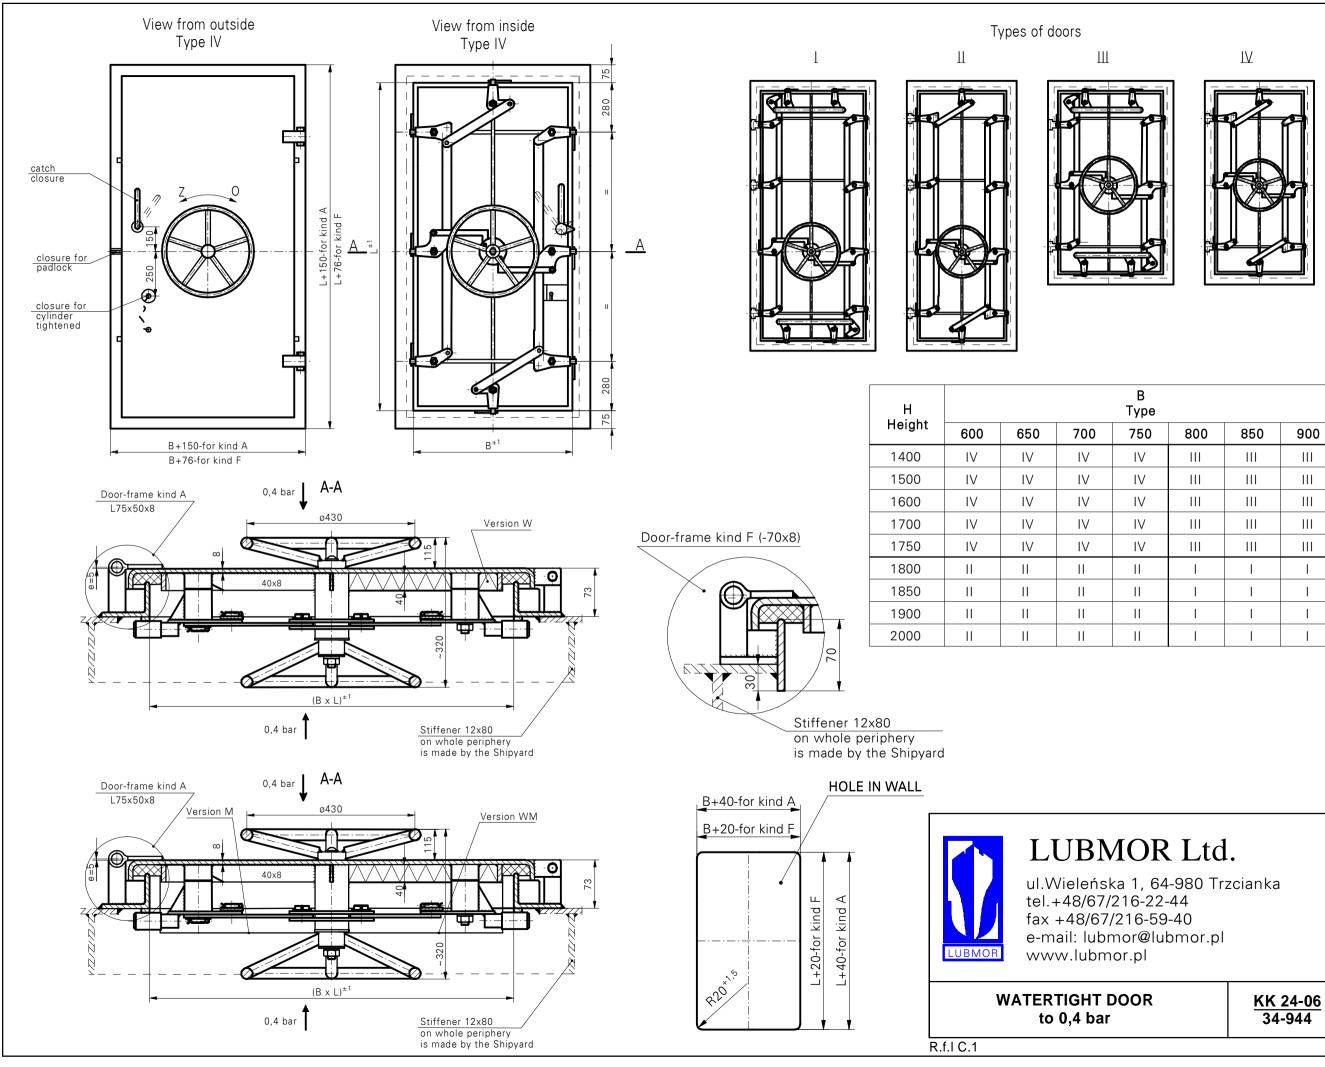

|     | В<br>Туре |     |     |     |
|-----|-----------|-----|-----|-----|
| 700 | 750       | 800 | 850 | 900 |
| IV  | IV        |     | 111 |     |
| IV  | IV        |     | 111 |     |
| IV  | IV        |     |     |     |
| IV  | IV        |     | 111 |     |
| IV  | IV        |     | 111 |     |
| П   | П         | I   | I   | I   |
| П   | П         | I   | I   | I   |
| П   | П         | I   | Ι   | Ι   |
|     |           | I   | I   | I   |

## **APPROPRATION**

This door is mainly designed for installation onboard in steel walls for pressure 0,4 bar.

# **EXECUTION**

Design of the door-leaf assure a full stiffeness by means the stiffeners of flat bar 40x8. There was used central closing of the door-leaf. The elements which are exposed for friction (pins, sleeves) are made of stainless steel. The elements of closing devices are made of galv. steel. The hinges and closing devices are equipped with stainless steel grease nipples.

#### **DIVISION, MARKING AND FINISHING**

Varieties :

- ST steel
- SZ galvanized
- SN stainless steel
- Kinds :
- R as shown on drawing
- L left as reflected
- Kinds of the door-frames :
  - A door-frame shape angle bar 75x50x8
  - F door-frame shape flat bar 70x8

#### Kinds of the equipment :

- 1 without equipment
- 2 closure for padlock
- 3 bolt rim lock
- 4 catch closure

Kinds of the door-leaves :

- without insulation-without marking
- W insulated door-leaf
- M cover of closing device

Finishing :

- door-leaf and door-frame for varieties ST and SZ painted with epoxy primer of total thickness 40 µm. Channel under gasket is additionally painted with thick-epoxy paint of total thickness 120 µm.
- Mal door-leaf painted with set of stoove paints acc. to RAL catalogue