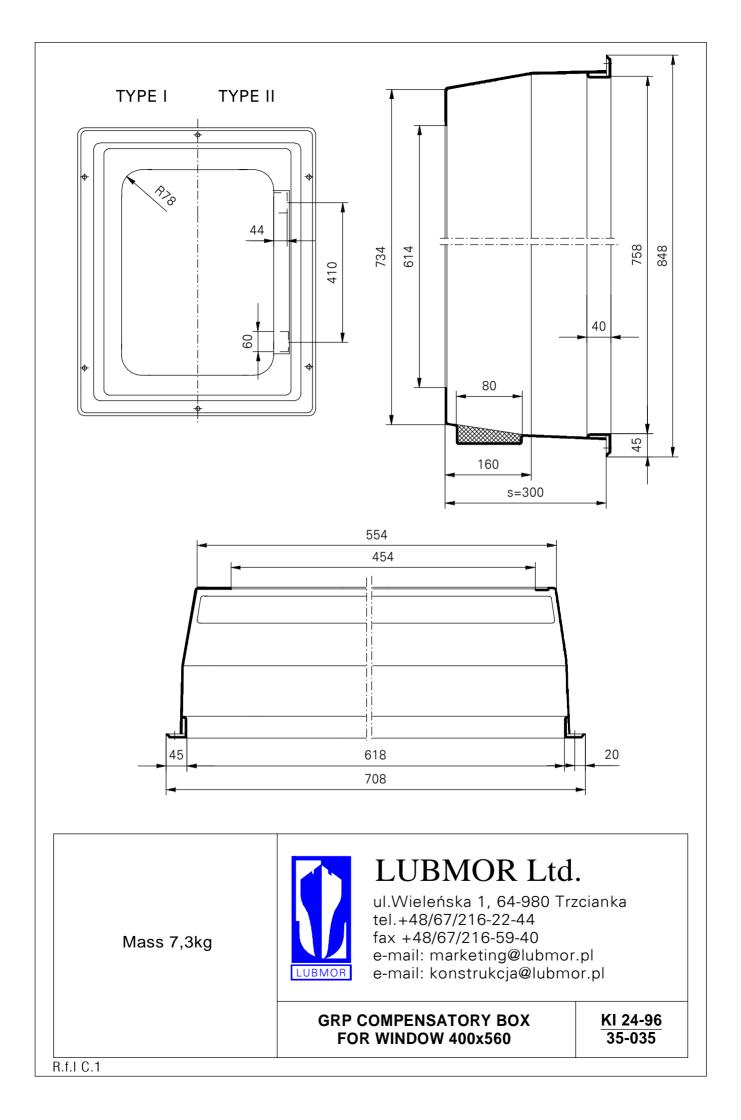

# **GRP COMPENSATORY BOX FOR WINDOW 400x560**

## **EXECUTION**

Window box is made of glass reinforced polyester resins . At the bottom part have a cavity for condensate .

The good is made for boarding walls thick.  $s=300\ \text{mm}$  . It can be cutted on the ship acc. to needs to thick.  $s=200\ \text{mm}$  .

The box is accommodated for window nominal size 400 x 560.

#### **DIVISIONS, MARK AND FINISHING**

Types :

- I for stable or opened outside windows
- II for opened inside windows

Kinds of type II :

- box without masking strips ( no marked )
- N box with masking strips