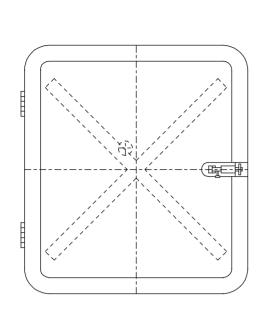

### **EXECUTION**

The fire – hose box is made of glass fibre reinforced polyester resin (GRP).

It consists a body and door hanged on two hinges and closing by barrel bolt.

A box in the interior posses a stationary holder for suspension of fire – hose made of GRP and holders for fire – hose nozzle and valve wrench.

# DIVISION, MARK AND FINISHING

A box can be used as a right – hand or left – hand type.

Outside surfaces are finished of polyester resin type gelcoat in red colour . Inside surfaces possess red colour too .