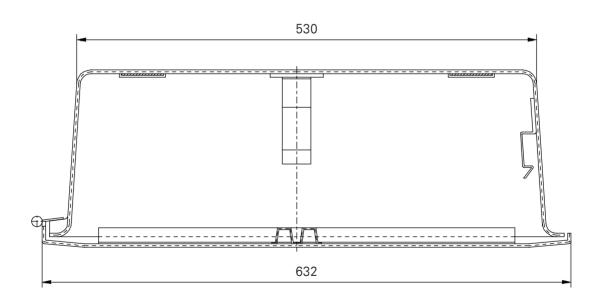

### **EXECUTION**

The fire – hose box is made of glass fibre reinforced polyester resin (GRP).

It consists a body and door hanged on two hinges and closing by barrel bolt.

A box in the interior posses a stationary holder for suspension of fire – hose made of GRP and holders for fire – hose nozzle and valve wrench.