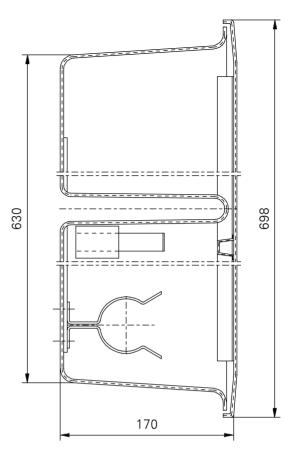

### **EXECUTION**

The fire – hose box is made of glass fibre reinforced polyester resin (GRP).

It consists a body and door hanged on two hinges and closing by barrel bolt.

A box in the interior posses a stationary holder for suspension of fire – hose made of GRP and holders for fire – hose nozzle and valve wrench.