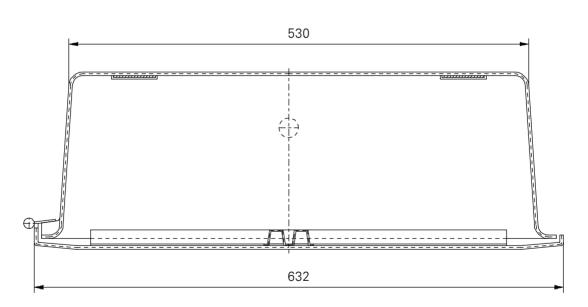

## **EXECUTION**

The fire – hose box is made of glass fibre reinforced polyester resin (GRP).

It consists a body and door hanged on two hinges and closing by barrel bolt.

A box in the interior posses a stationary holder for suspension of fire – hose made of GRP and holders for fire – hose nozzle and valve wrench.