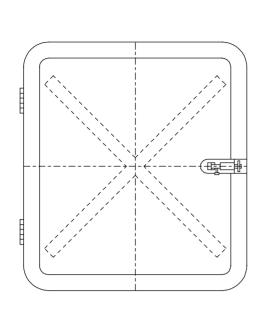

## **EXECUTION**

The fire – hose box is made of glass fibre reinforced polyester resin (GRP).

It consists a body and door hanged on two hinges and closing by barrel bolt.

A box in the interior posses a stationary holder for suspension of fire – hose made of GRP and holders for fire – hose nozzle and valve wrench.