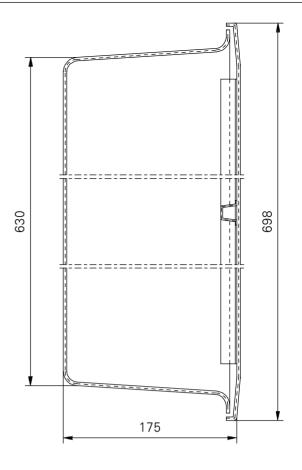

## **EXECUTION**

The fire – hose box is made of glass fibre reinforced polyester resin (GRP).

It consists a body and door hanged on two hinges and closing by barrel bolt.

A box in the interior posses a stationary holder for suspension of fire – hose made of GRP and holders for fire – hose nozzle and valve wrench.