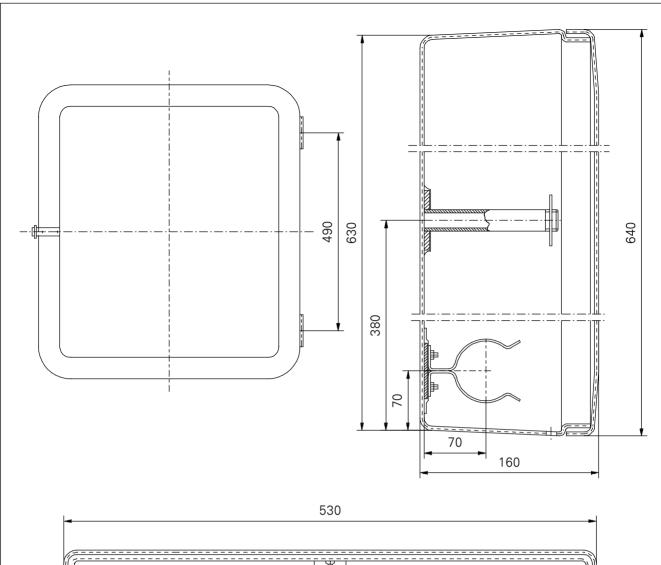

#### **EXECUTION**

The fire hose box is made of glass reinforced polyester resin (GRP) . It consists a body and door hanged on two hinges and closed by clamp. Inside of box is mounted holders for fire hose , fire hose nozzle and valve wrench . All equipment is made of stainless steel .

At bottom part of body are 2 draining hole. Two horizontal stiffeners made of stainless steel are placed on back wall of body in order to strong fix the good to deck steel wall.