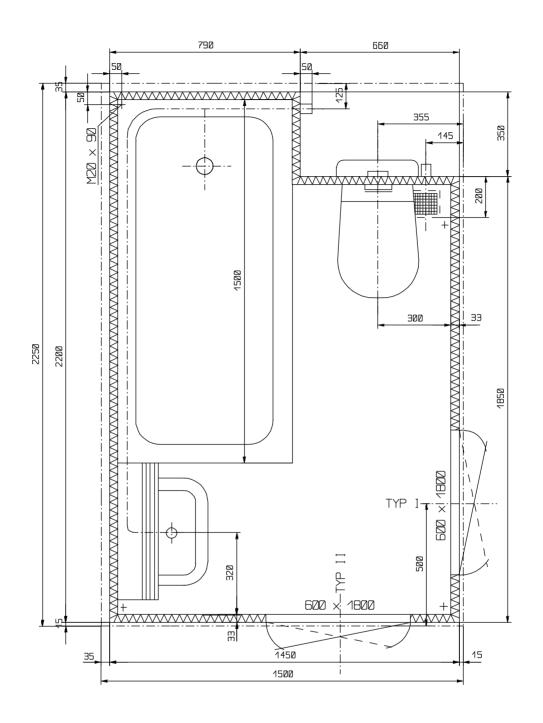

#### **APPROPRATION**

The sanitary unit with bath-tube is designed for mounting as a complete bathroom for service two neighbour cabins for crew or passengers on the ships.

The sanitary unit can be equipped with:

- wall hanged water-closet bowl

- wash basin with tap

- bath-tube with shower tap (thermostatic or not)

- ventilation exhaust Ø80mm/Ø100mm

- electric heater 400W or floor

- toilet paper holder + spare - toilet cabinet or mirror

- wall light with socket

- storm grip

- towel hook

- coat hook

- sponge and soap basket

- soap holder

- toilet brush

shower curtain

- others acc.to wishes

Pipes supplying hot and cold water are insulated against condensation on outside of the unit.

## DIVISION, MARKING, FINISHING

Varieties:

R - right as shown in drawing

L - leaft as reflected

Types:

I - as shown in drawing

II - as shown in drawing

Opening direction of the door:

A- L/R - door opened outside left or tight hand

Equipment openable:

1 - wash basin

3 - bath-tube

5 - water closet bowl

Kind of flushing:

a - grawitational

c - vacuum system

#### **EXAMPLE OF DESIGNATION**

Sanitary unit size 1500x2250 left, type I with left hand door openable outside and with wash basin, bath-tube, water closet bowl, grawitational flushing.

SANITARY UNIT 1500x2250 -L-IA-L-135a acc. to KK 24-02/35-502.