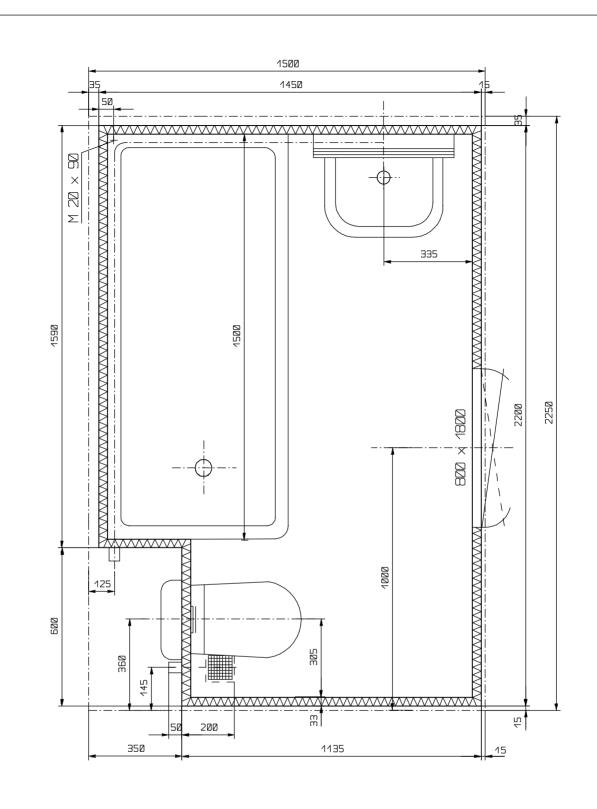

#### **APPROPRATION**

The sanitary unit with bath-tube is designed for mounting as a complete bathroom for service two neighbour cabins for crew or passengers on the ships.

The sanitary unit can be equipped with:

- wall hanged water-closet bowl

- wash basin with tap

- bath-tube with shower tap (thermostatic or not)

- ventilation exhaust Ø80mm/Ø100mm

- electric heater 400W or floor

- toilet paper holder + spare

- toilet cabinet or mirror

- wall light with socket

- storm grip

- towel hook

- coat hook

- sponge and soap basket

- soap holder

- toilet brush

- shower curtain

- others acc.to wishes

Pipes supplying hot and cold water are insulated against condensation on outside of the unit.

#### **EXAMPLE OF DESIGNATION**

Sanitary unit size 1500x2200 left, type I with left hand door openable outside and with wash basin, bath-tube, water closet bowl, grawitational flushing.

SANITARY UNIT 1500x2200 -L-IA-L-135a acc. to KK 24-02/35-511.