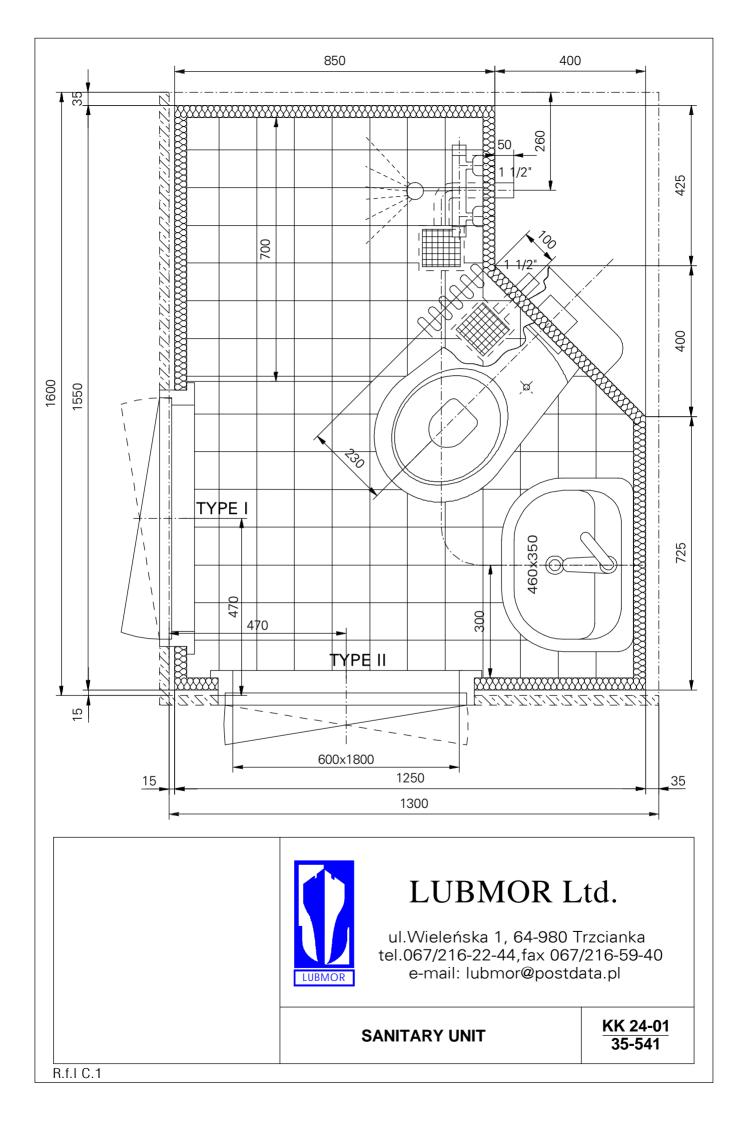

### **DIVISION, MARKING, FINISHING**

Varieties :

- R right as shown in drawing
- L left as reflected

Types :

- I as shown in drawing
- II as shown in drawing

Opening direction of the door :

B- L/R - door opened inside left or tight hand

- Equipment :
  - 1 wash basin
  - 2 shower with pool
  - 5 water closet bowl

Kind of flushing :

- a grawitational
- c vacuum system

## **EXAMPLE OF DESIGNATION**

Sanitary unit size 1300 x 1600 right, type I with left hand door opened inside, equipped with wash basin, shower with pool, water closet bowl and with grawitational flushing.

SANITARY UNIT 1300 x 1600 - R - IB - L - 125a acc. to no KK 24-02/35-541.