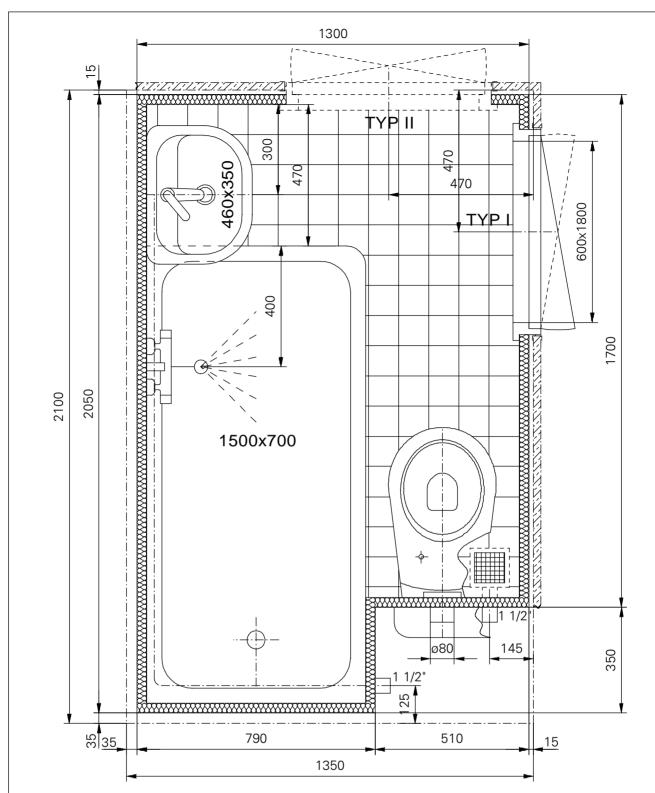

### SANITARY UNIT

#### **APPROPRATION**

The sanitary unit with bath-tube is designed for mounting as a complete bathroom for service two neighbour cabins for crew or passengers on the ships.

# DIVISION, MARKING, FINISHING

Varieties:

L - left as shown in drawing

R - right as reflected

Types:

I - as shown in drawing

II - as shown in drawing

Opening direction of the door:

A- L/R - door openable outside left or tight hand

Equipment:

1 - wash basin

3 - bath tube

5 - water closet bowl

Kind of flushing:

a - grawitational

c - vacuum system

## **EXAMPLE OF DESIGNATION**

Sanitary unit size 1350x2100 left, type I with left hand door openable outside and with wash basin, bath-tube, water closet bowl, grawitational flushing.

SANITARY UNIT 1350x2100 -L-IA-L-135a acc. to KK 24-02/35-543.