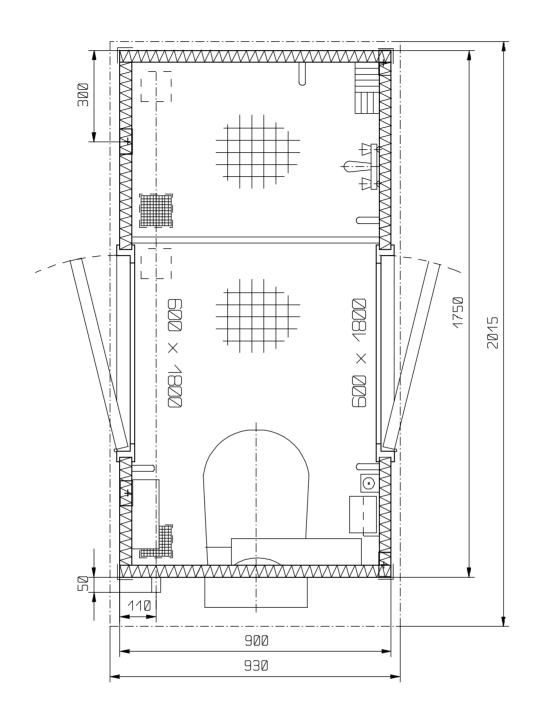

#### APPROPRATION

The sanitary unit with shower is designed for mounting as a complete bathroom for service two neighbour cabins for crew or passengers on the ships.

This sanitary unit can also be installed in land buildings.

The sanitary unit can be equipped with:

- wall hanged water – closet bowl
- grawitational or vaccum flushing
- towel hook 3 pcs
- wash basin with tap
- coat hook 2 pcs

- shower tap ( thermostatic or not ) - sponge and soap basket

ventilation exhaust Ø 80 mm
electric heater 300 W or floor heating
toilet paper holder + spare
toilet cabinet or mirror
soap holder
toilet brush
shower curtain
others acc. to wishes

- wall light with socket