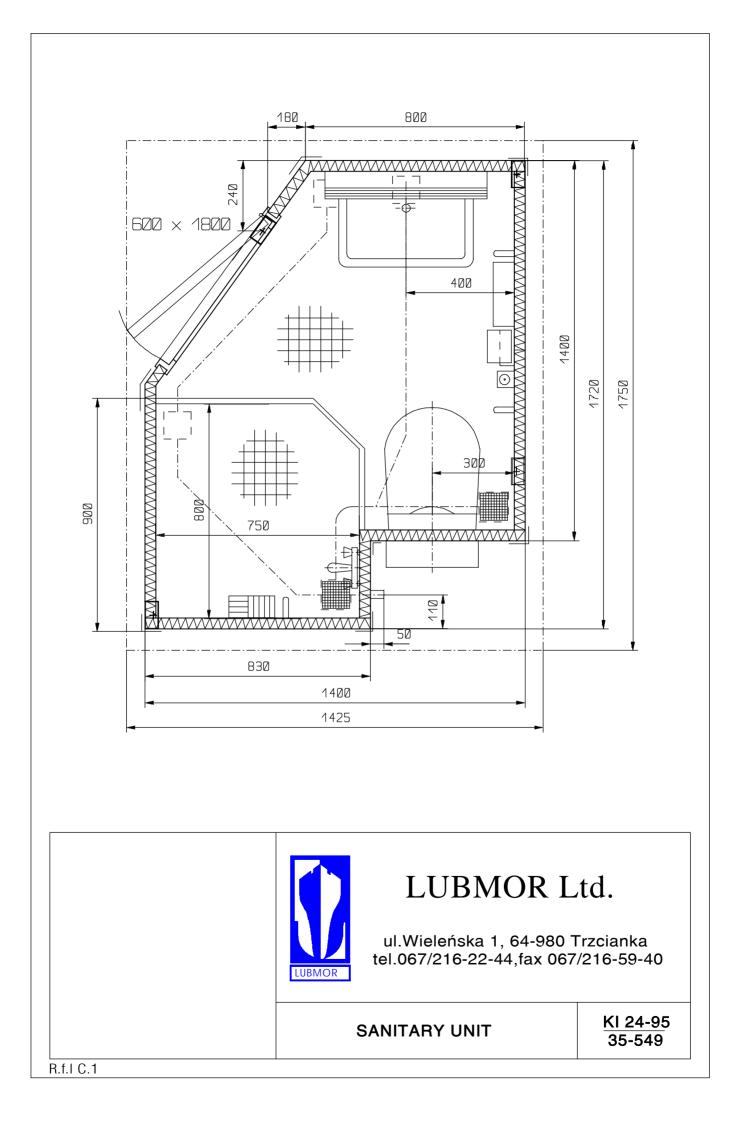

# SANITARY UNIT

## **APPROPRATION**

The sanitary unit with shower is designed for mounting as a complete bathroom for crew or passengers on the ships. Two units mounted together forming one sanitary complete pair. This sanitary unit can also be installed in land buildings.

| - wall hanged water – closet bowl         | - storm grip 2 pcs       |
|-------------------------------------------|--------------------------|
| (grawitational or vaccum flushing)        | - towel hook 3 pcs       |
| - wash basin with tap                     | - coat hook 2 pcs        |
| - shower tap ( thermostatic or not )      | - sponge and soap basket |
| - ventilation exhaust $\varnothing$ 80 mm | - soap holder            |
| - electric heater 300 W or floor heating  | - toilet brush           |
| - toilet paper holder + spare             | - shower curtain         |
| - toilet cabinet or mirror                | - others acc. to wishes  |
| 11 1: -1-4::4114                          |                          |

## **DIVISION, MARK, FINISHING**

Varieties :

- I as shown in drawing
- II as reflected

Types :

- A floor sewer as shown in drawing
- B floor sewer as reflected

PVC colour and ceramic files onces acc. to order.