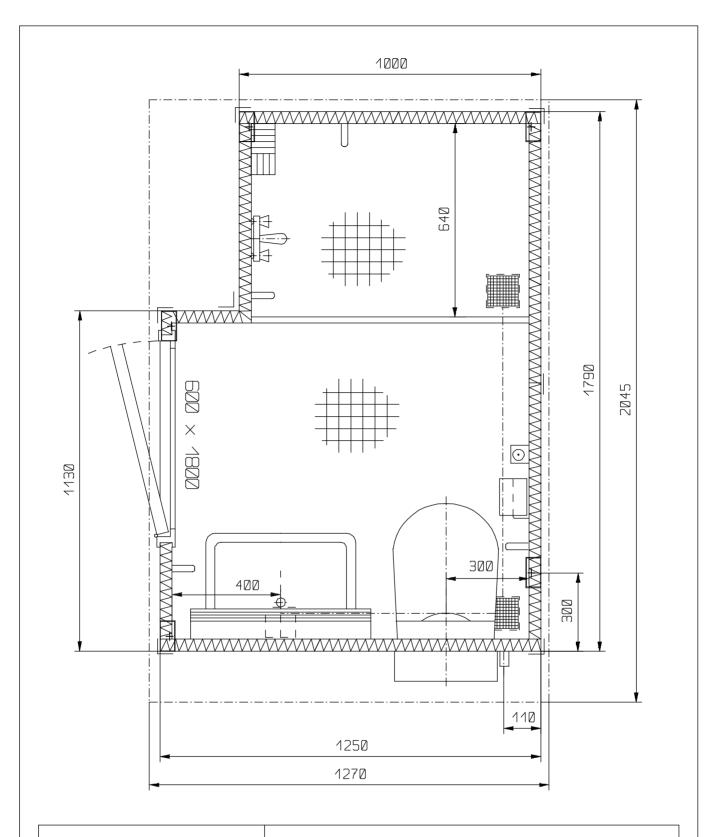

#### **APPROPRATION**

The sanitary unit with shower is designed for mounting as a complete bathroom for crew or passengers on the ships. Two units mounted together forming one sanitary complete pair. This sanitary unit can also be installed in land buildings.

#### **EXECUTION**

The body of the unit is made of 28 mm thick panels. These panels are made of galvanized steel sheet and filled of mineral wool. Inside cassettes thick 0,75 mm are covered PCV foil and thick 1,5 mm are ceramic files glued on. Outside cassettes have got thick 0,75 mm.

The floor made of steel plate is divided for shower part with scupper grating and general part. Floor surfaces are protected against corrosion. The floor is glued on antislip ceramic tiles or smooth onces with grating.

Ceiling consist two galwanized steel sheet thick 0,75 mm with mineral wool as inside insulation. Bottom cassettes of the ceiling are covered PVC foil or lacquered.

The doors mounted for the sanitary unit are executed of PVC covered steel sheet and filled of mineral wool.

The sanitary unit can be equipped with:

- wall hanged water – closet bowl
- grawitational or vaccum flushing
- wash basin with tap
- coat hook 2 pcs

- shower tap ( thermostatic or not ) - sponge and soap basket

ventilation exhaust Ø 80 mm
electric heater 300 W or floor heating
toilet paper holder + spare
toilet cabinet or mirror
soap holder
toilet brush
shower curtain
others acc. to wishes

- wall light with socket