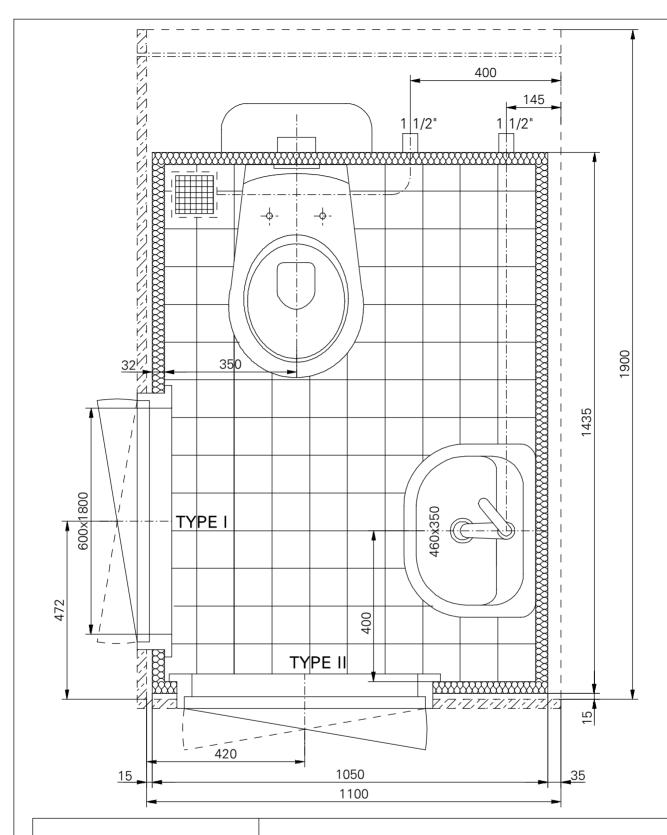

## DIVISION, MARKING, FINISHING

Varieties:

R - right as shown in drawing

L - left as reflected

Types:

I - as shown in drawing

II - as shown in drawing

Opening direction of the door:

A-L/R - door opened outside left or right hand

Equipment:

1 - wash basin

5 - water closet bowl

Kind of flushing:

a - grawitational

c - vacuum system

# EXAMPLE OF DESIGNATION

Sanitary unit WC size  $1100 \times 1900$  right, type I with left hand door opened outside and with wash basin, water closet bowl, grawitational flushing.

SANITARY UNIT WC 1100 x 1900 -R-IA-L-15a acc. to no KK 24-01/35-551.