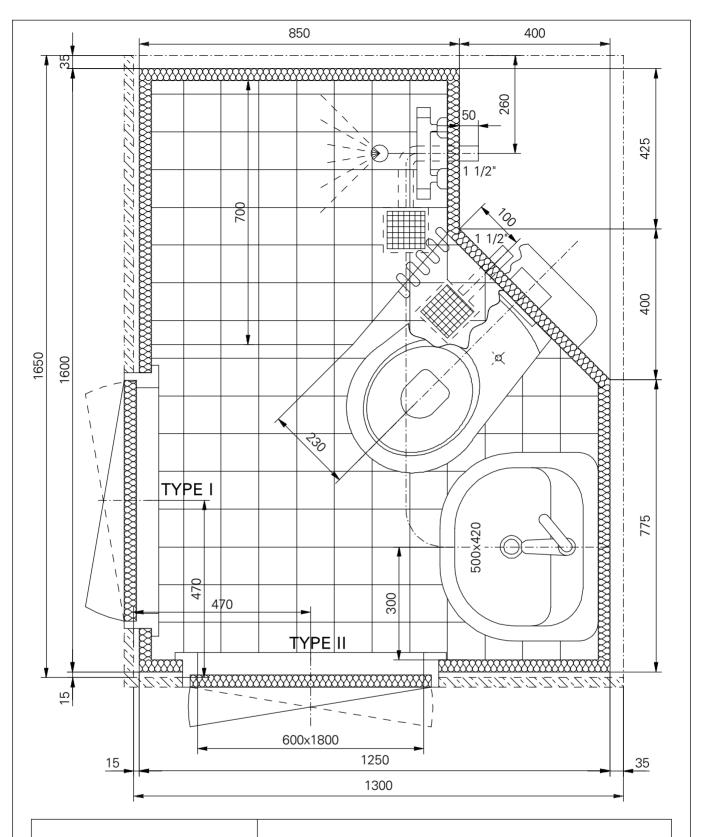

The sanitary unit can be equipped with:

- wall hanged water-closet bowl

- wash basin with tap

- shower tap (thermostatic or not)

- ventilation exhaust Ø80mm/Ø100mm

- electric heater 400W or floor heating

- toilet paper holder + spare

- toilet cabinet or mirror

- wall light with socket

- storm grip

towel hookcoat hook

- sponge and soap basket

soap holder

toilet brush

- shower curtain

- others acc.to wishes

Pipes supplying hot and cold water are insulated against condensation on outside of the unit. Inside pipes are nickel – chromium plated.

# DIVISION, MARKING, FINISHING

Varieties:

R - right as shown in drawing

L - left as reflected

Types:

I - as shown in drawing

II - as shown in drawing

Opening direction of the door:

A- L/R - door opened outside left or tight hand

Equipment:

1 - wash basin

2 - shower with pool

5 - water closet bowl

Kind of flushing:

a - grawitational

c - vacuum system

## **EXAMPLE OF DESIGNATION**

Sanitary unit size 1300 x 1650 right, type I with left hand door opened outside, equipped with wash basin, shower with pool, water closet bowl and with grawitational flushing.

SANITARY UNIT 1300 x 1650 - R - IA - L - 125a acc. to no **KK 24-01/35-552**.