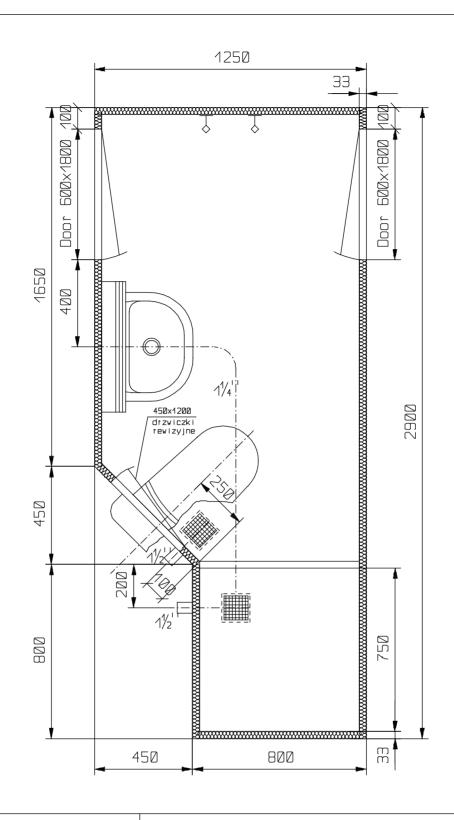

#### **EXECUTION**

The unit body is made of 50 mm steel square pipes and chanels as a stiffeners. The floor is construction of 60 mm steel square pipe and welded 3 mm steel plates.

All body is protected against corrosion with zink – epoxy paint. A sewer is situated at the floor.

The unit walls on both sides are covered of 13 mm gypsum plates. These walls are filled of 50 mm mineral wool. Sanitary unit is equipped with wall type water closet bowl grawitational flushed.

Equipment of units is also: door with sanitary lock, wash basin with single hole battery, shower with battery, mirrors, lights, hangers and grips.

Plumbing system is leaded between of gypsum plates and inside the floor.

Wiring system is took at plastic pipes in ceiling and walls.

The unit can also be equipped with hair drier, towel drier, fire detector and floor heating system etc. acc. to additional order.