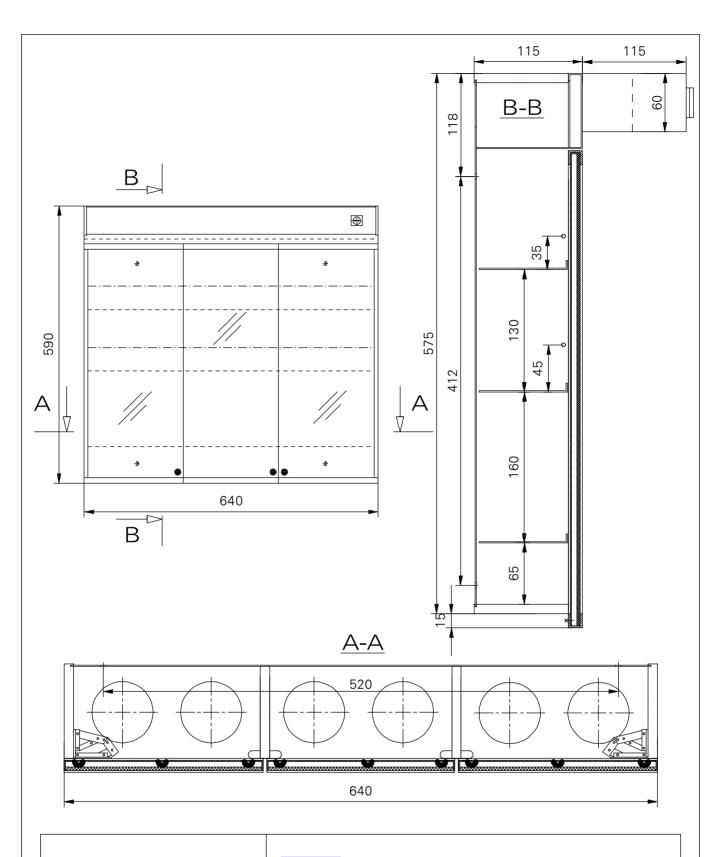

# TRIPLE ALUMINIUM TOILET CABINET

#### APPROPRATION OF THE GOOD

Toilet cabinet is designed for mounting it in sanitary units, passenger cabins, crew and other cabins on the ships and in the building.

#### **EXECUTION**

Cabinet body is made of aluminium alloy profile and painted with white pouder paint.

Cabinet door with mirror made of aluminium alloy sheet is finished on top and bottom of aluminium channel and painted with white pouder paint.

The doors are hanged on the articulated hinges with shuter and additionally closable on ball latch.

The holes for tumblers are made in bottom shelves of cabinet.

A lighting fitting is fixed to the cabinet.

It is fitting of power 1x18W, protective degree IP-44 and rquipped with socket for razor of separated voltage 230/110V, 60 Hz.

There are four mounting holes  $\emptyset$  5 and opening on whole width of cabinet on light line which allow to connect a cable for light.