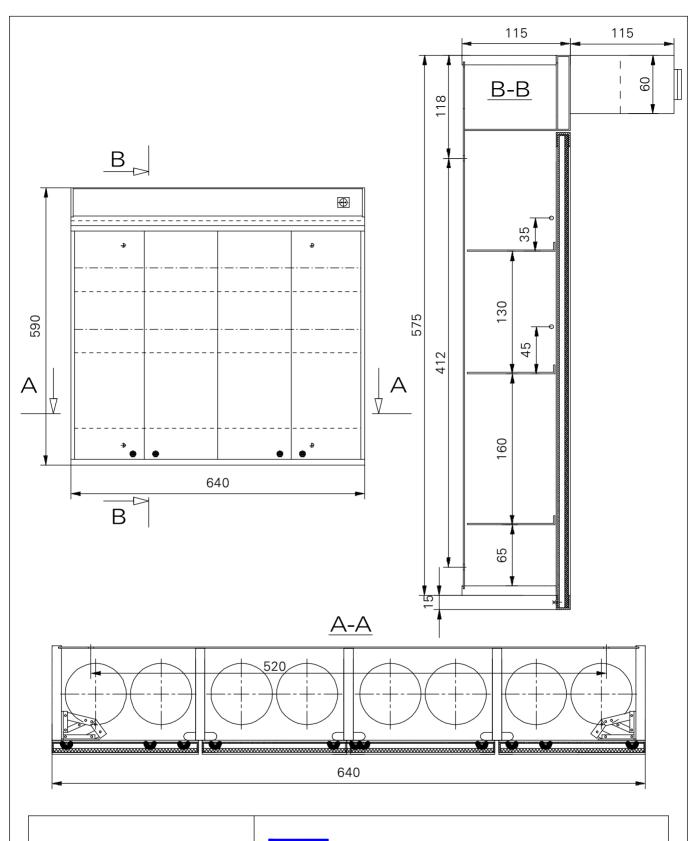

#### **EXECUTION**

Cabinet body is made of aluminium alloy profile and painted with white pouder paint.

Cabinet door with mirror made of aluminium alloy sheet is finished on top and bottom of aluminium channel and painted with white pouder paint.

The doors are hanged on the articulated hinges with shuter and additionally closable on ball latch.

The holes for tumblers are made in bottom shelves of cabinet.

A lighting fitting is fixed to the cabinet.

It is fitting of power 1x18W, protective degree IP-44 and rquipped with socket for razor of separated voltage 230/110V, 60 Hz.

There are four mounting holes  $\emptyset$  5 and opening on whole width of cabinet on light line which allow to connect a cable for light.