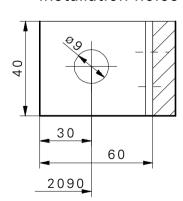

# Blocking of disfoloding 2000 2150

# Day folding





# Detail A installation holes



## Detail B







# Night disfolding



| Width<br>B | Mass<br>(kg) |  |
|------------|--------------|--|
| 700        | 65           |  |
| 750        | 67           |  |
| 800        | 69           |  |
| 900        | 73           |  |

# LUBMOR

# LUBMOR Ltd.

ul.Wieleńska 1, 64-980 Trzcianka tel. +48/67/216-22-44 fax +48/67/216-59-40 e-mail.lubmor@lubmor.pl www.lubmor.pl

SOFA - BED

KK 24-07 45-003

R.f.I C.1

### SOFA – BED

### **APPROPRATION**

This sofa – bed is designed for living accommodations mainly on the ships.

### TECHNICAL DESCRIPTION

The design is provide for fitting near the vertical and horizontal wall.

There was used a turn and folding mechanism, which acts as:

- day folding seat with sofa bed;
- night disfolding bed.

Settlement of above mentioned position is c