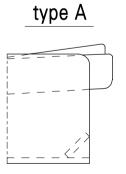

# Blocking of disfoloding 2000 2150

# Day folding





# Detail A installation holes



## Detail B







# Night disfolding



| Width<br>B | Mass<br>(kg) |  |
|------------|--------------|--|
| 700        | 65           |  |
| 750        | 67           |  |
| 800        | 69           |  |
| 900        | 73           |  |

# LUBMOR

# LUBMOR Ltd.

ul.Wieleńska 1, 64-980 Trzcianka tel. +48/67/216-22-44 fax +48/67/216-59-40 e-mail.lubmor@lubmor.pl www.lubmor.pl

SOFA - BED

KK 24-07 45-003

R.f.I C.1

### SOFA – BED

### **APPROPRATION**

This sofa – bed is designed for living accommodations mainly on the ships.

### TECHNICAL DESCRIPTION

The design is provide for fitting near the vertical and horizontal wall.

There was used a turn and folding mechanism, which acts as:

- day folding seat with sofa bed;
- night disfolding bed.

Settlement of above mentioned position is carried out thro