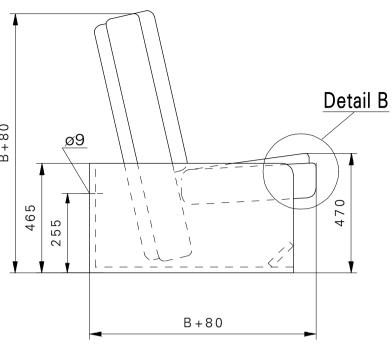

# Blocking of disfoloding 2000 2150

# Day folding





# Detail A installation holes



## Detail B







# Night disfolding



| Width<br>B | Mass<br>(kg) |  |
|------------|--------------|--|
| 700        | 65           |  |
| 750        | 67           |  |
| 800        | 69           |  |
| 900        | 73           |  |

# LUBMOR

# LUBMOR Ltd.

ul.Wieleńska 1, 64-980 Trzcianka tel. +48/67/216-22-44 fax +48/67/216-59-40 e-mail.lubmor@lubmor.pl www.lubmor.pl

SOFA - BED

KK 24-07 45-003

R.f.I C.1

### SOFA – BED

### **APPROPRATION**

This sofa – bed is designed for living accommodations mainly on the ships.

### TECHNICAL DESCRIPTION

The design is provide for fitting near the vertical and horizontal wall.

There was used a turn and folding mechanism, which acts as:

- day folding seat with sofa bed;
- night disfolding bed.

Settleme