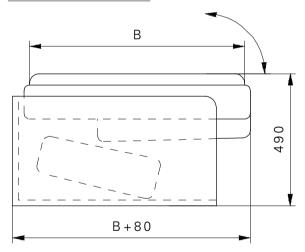

# Night disfolding

| Width<br>B | Mass<br>(kg) |  |
|------------|--------------|--|
| 700        | 65           |  |
| 750        | 67           |  |
| 800        | 69           |  |
| 900        | 73           |  |

### TECHNICAL DESCRIPTION

The design is provide for fitting near the vertical and horizontal wall.

There was used a turn and folding mechanism, which acts as:

- day folding seat with sofa bed;
- night disfolding bed.

Settlement of above mentioned position is carried out through a gas springs and block systems.