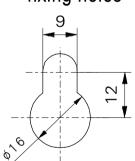

Detail A fixing holes

| Width<br>B | Mass<br>(kg) |  |  |
|------------|--------------|--|--|
| 700        | 41           |  |  |
| 750        | 43           |  |  |
| 800        | 45           |  |  |
| 850        | 47           |  |  |