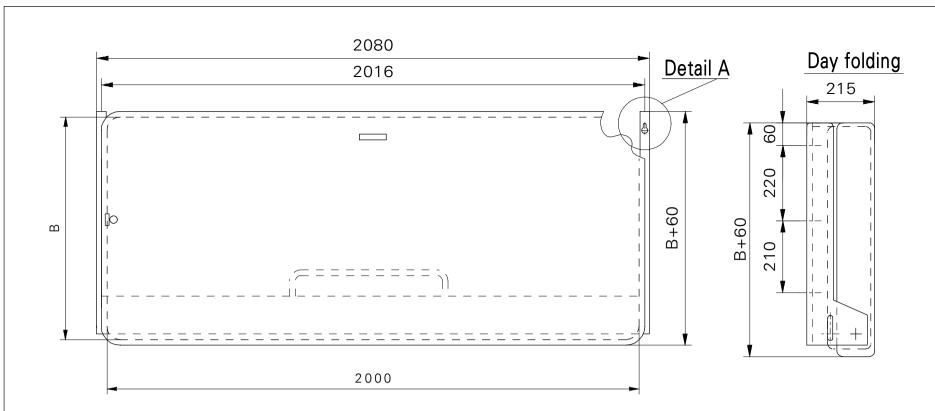

### TECHNICAL DESCRIPTION

The design of pullman is provided for fitting it near the vertical walls.

Pullman acts as:

- day folding vertical bed is folded near the wall;
- night disfolding a bed turns of 90°;

Settlement of above mentioned position is carried out through a gas springs and block systems.

A bed is protected with the belts.

Detail A fixing holes

| Width<br>B | Mass<br>(kg) |  |  |
|------------|--------------|--|--|
| 700        | 41           |  |  |
| 750        | 43           |  |  |
| 800        | 45           |  |  |
| 850        | 47           |  |  |