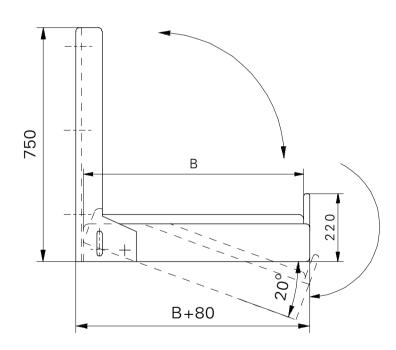

### TECHNICAL DESCRIPTION

The design of pullman is provided for fitting it near the vertical walls.

Pullman acts as:

- day folding vertical bed is folded near the wall;
- night disfolding a bed turns of 90°;

Settlement of above mentioned position is carried out through a gas springs and block systems.

A bed is protected with the belts.