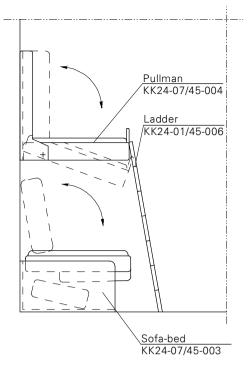

## **PULLMAN**

### **APPROPRATION**

This pullman is designed for living accommodations mainly on the ships.

### TECHNICAL DESCRIPTION

The design of pullman is provided for fitting it near the vertical walls.

Pullman acts as:

- day folding vertical bed is folded near the wall;
- night disfolding a bed turns of 90°;