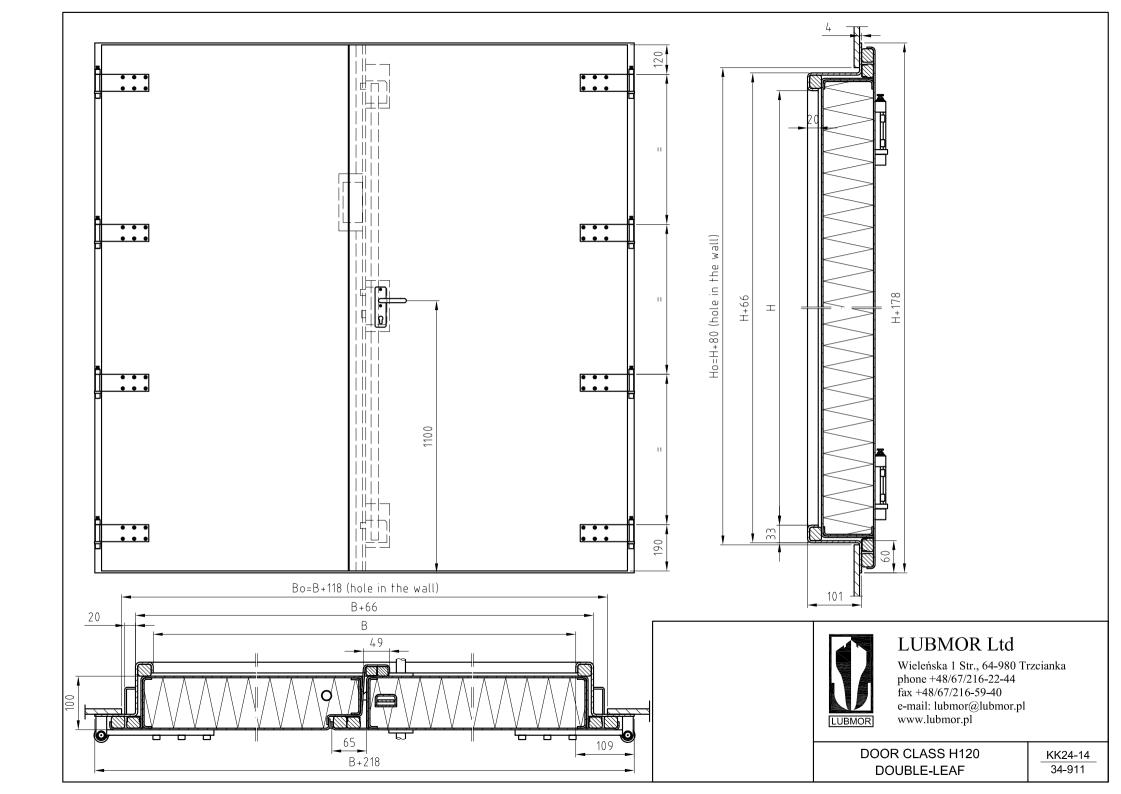

# DOOR CLASS H120 DOUBLE-LEAF

The door to be welded to the wall class H.

## **EXECUTION**

The door-frame is made of steel plate thick. 4mm.

The door-leaf is made of cassetes of steel sheet thick. 2mm, inside frame of channel profile and filled with ceramnic wool.

Active door-leaf is equipped with 3-point mortise lock. Non active door-leaf is equipped with two way bolt. The door is also equipped with eight hinges and six pins anti-forcing open.

The hinges are welded to the door-frame and screwed to the door-leaf.

This door is suitable for installation of self-closer.

#### **DIVISION, MARKING AND FINISHING**

Varieties :

P - Right-hand door (as is showed on the drawning, right door-leaf is activ)

- L Left-hand door (as reflected)
- The equipment :
  - Door with full lock escutcheon (isn't described in marking)
  - Wp Door with lock escutcheon suitable for installation cylinder