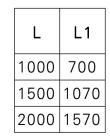

#### DIVISION, MARK AND FINISHING

The benches are made with widths L=1000, L=1500 and L=2000 mm.

GRP elements can be finished in colour acc. to RAL catalogue.

Aluminium rack can be enamelled in colour acc. to RAL catalogue.

# **EXAMPLE OF DESIGNATION**

GRP double bench with containers for life jackets of length L=1500 ,GRP elements finished in colour RAL 3000 , rack enamelled RAL 7038 .

# GRP DOUBLE BENCH WITH CONTAINERS FOR LIFE JACKETS,

L=1500 /GRP-RAL 3000 / AL-RAL 7038 acc. to catalogue card KK24-12/28-016.

This catalogue card corresponds with drawing no N24-00/28-016.