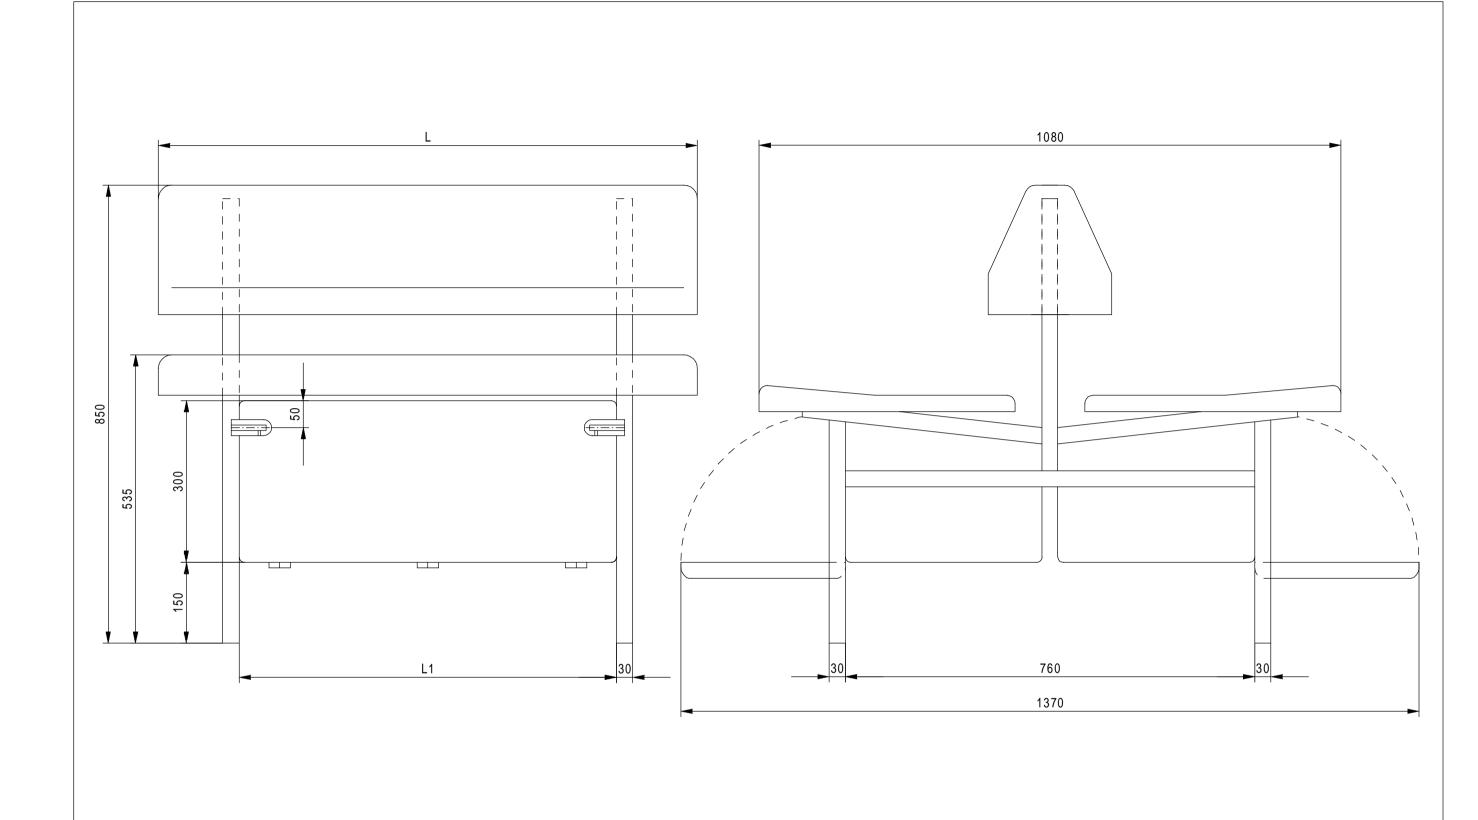

#### APPROPRATION

A bench is designed for sitting in opened decks on all sailing units .

In containers can be stored life jackets.

#### **EXECUTION**

Back, seats and containers are made of glass reinforced polyester resin. External surfaces are flat covered of polyester resin type gelcoat.

Back and seats are stiffened.

Flaps of containers are hanged on the hinges and closed with bolts . These fittings are made of brass and chromed.

Rack of the bench is made of welded aluminum profiles .

#### **DELIVERY RANG**

This bench is delivered with assemblied containers and fittings but without fixing elements for its installation to deck .

#### DIVISION, MARK AND FINISHING

The benches are made with widths L=1000, L=1500 and L=2000 mm.

GRP elements can be finished in colour acc. to RAL catalogue.

Aluminium rack can be enamelled in colour acc. to RAL catalogue.