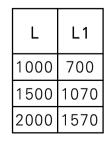

#### DIVISION, MARK AND FINISHING

The benches are made with widths L=1000, L=1500 and L=2000 mm.

GRP elements can be finished in colour acc. to RAL catalogue.

Aluminium rack can be enamelled in colour acc. to RAL catalogue.

# **EXAMPLE OF DESIGNATION**

GRP single bench with container for life jackets of length L=1500 ,GRP elements finished in colour RAL 3000 , rack enamelled RAL 7038 .

# GRP SINGLE BENCH WITH CONTAINER FOR LIFE JACKETS,

L=1500 /GRP-RAL 3000 / AL-RAL 7038 acc. to catalogue card KK24-12/28-017.

This catalogue card corresponds with drawing no N24-01/28-017.