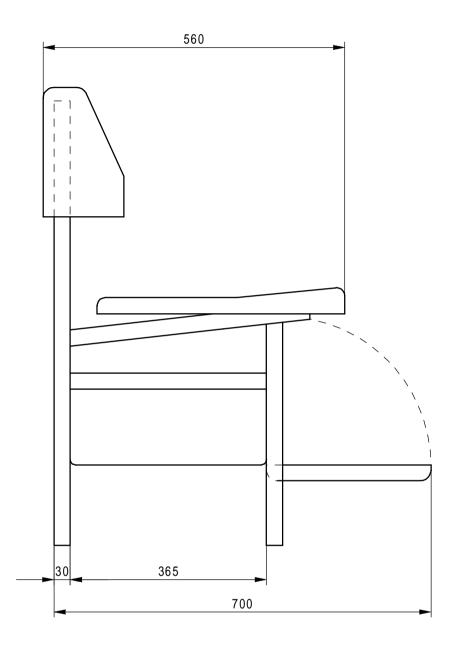

#### APPROPRATION

A bench is designed for sitting in opened decks on all sailing units .

In container can be stored life jackets.

# **EXECUTION**

Back, seat and container are made of glass reinforced polyester resin. External surfaces are flat covered of polyester resin type gelcoat.

Back and seat are stiffened.

Flap of container is hanged on the hinges and closed with bolts. These fittings are made of brass and chromed.