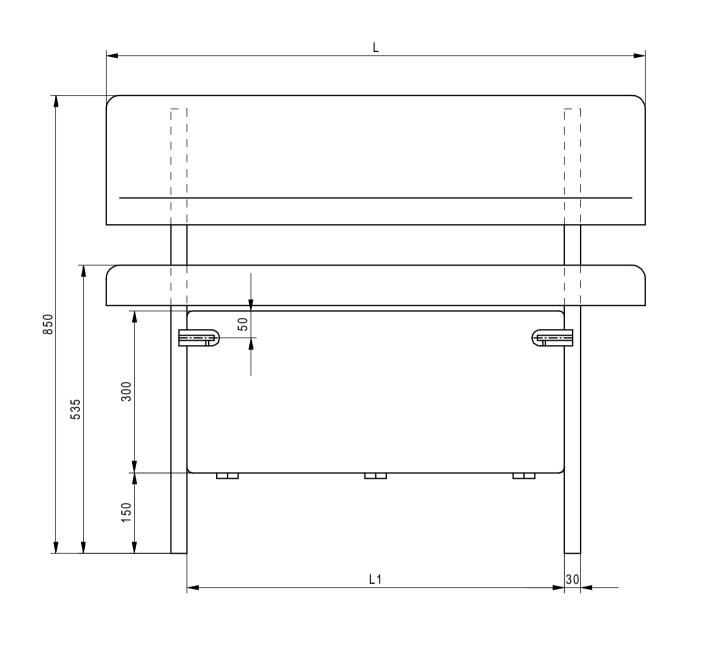

# **EXECUTION**

Back, seat and container are made of glass reinforced polyester resin. External surfaces are flat covered of polyester resin type gelcoat.

Back and seat are stiffened.

Flap of container is hanged on the hinges and closed with bolts. These fittings are made of brass and chromed.

Rack of the bench is made of welded aluminum profiles .

#### DIVISION, MARK AND FINISHING

The benches are made with widths L=1000, L=1500 and L=2000 mm.

GRP elements can be finished in colour acc. to RAL catalogue.

Aluminium rack can be enamelled in colour acc. to RAL catalogue.