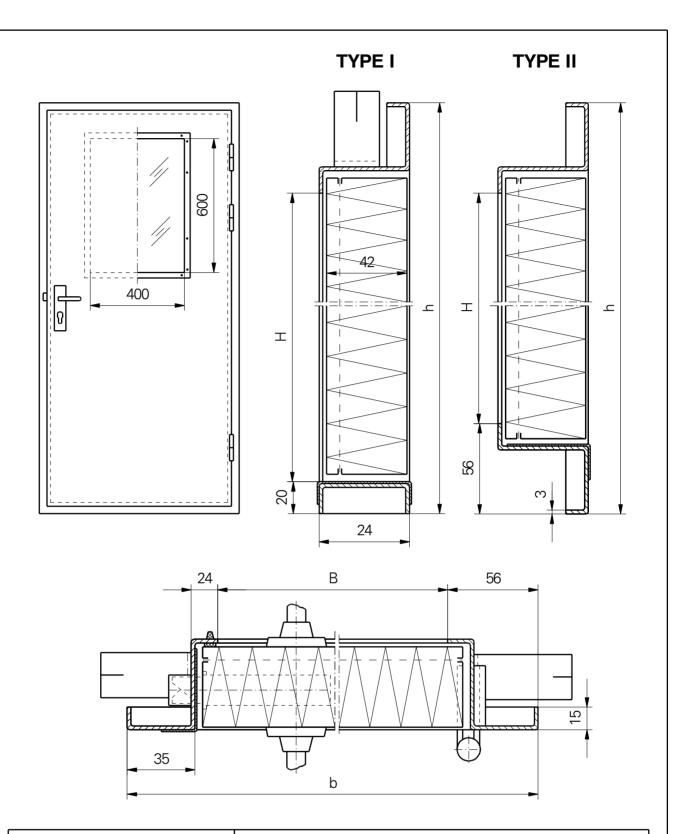

#### **EXECUTION**

Specially profiled door-frame is made of 3 mm cold rolled stress free steel plate.

The anchors to building of the door in the wall may be welded to the door - frame type I.

Door sill is protected by means of a stainless steel cover.

The door-leaf is made of two cassettes and internal frame from channel section .

Every cassettes are made of 0,7 mm galvanized steel sheet.

All elements are connected by means of rivetting.

The door-leaf is filled with mineral wool.

The door may be equipped with window clear opening 400x600 of 6 mm hardened double glass pane.

The door is equipped with a mortise lock with symmetric patent insert 31/31 and stainless steel hinges .

### DIVISION, MARK AND FINISHING

Types:

I - without sill

II - with sill

Varieties:

P - right hand door

L - left hand door

Equipment:

- with mortise lock (no marked in designation)

S - with sanitary mortise lock

K - with the anchors to building

o - with window 400x600

The door is finished of white stove paint.