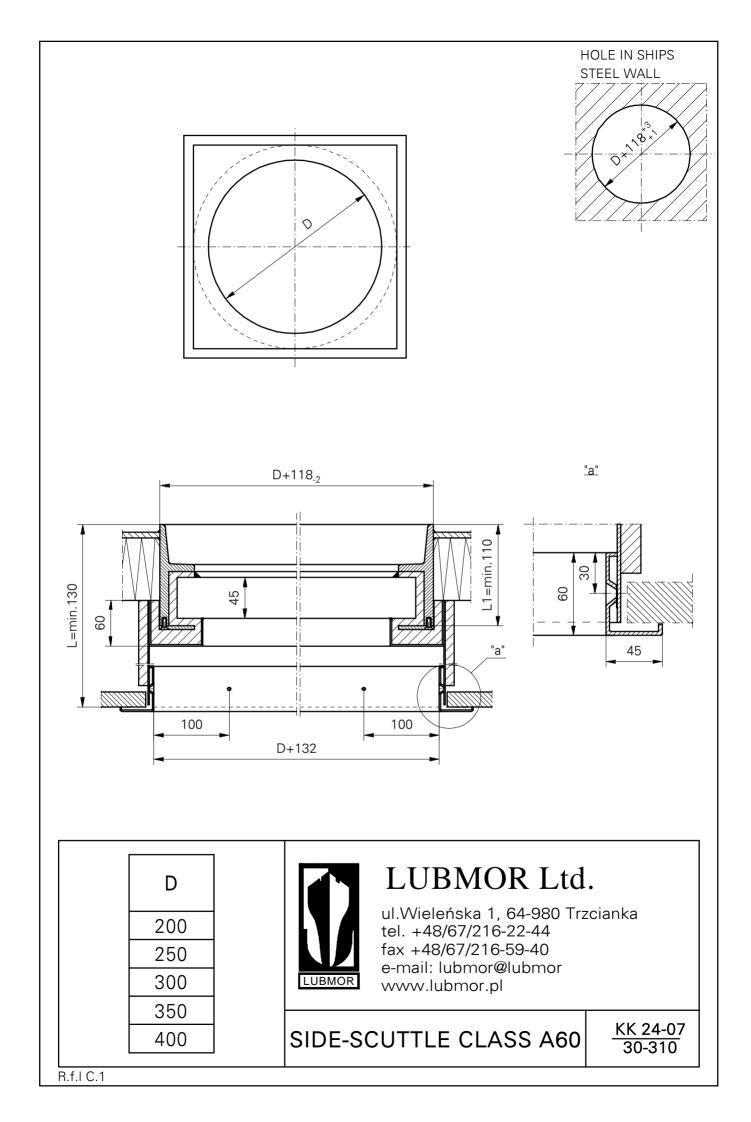

#### **EXECUTION**

The side-scuttle is made acc. to Polish and international standards .

It is made of steel frame, glass list, set of the glasses and box. The frame is connected with glass list by means of the screws. Space between glass and frame and box is filled with fireproof insulation. Fireproof glass is connected with hardened one of standard thickness 10 mm. Total thickness of this set and depth of side-scuttle frame is depended on thickness of hardened glass.

This thickness should be stated during order if the customer wish himself other thickness of hardened glass .

The side-scuttle box is made of steel sheet thick. 2 mm . Precise dimension L is stated during installation by means of framing which is screwing with stainless steel self-tapping screws A3,9x22 acc. to DIN 7982 (12 pcs) .

Frame of side-scuttle is protected against corrosion with epoxy primer of thick.  $40 \,\mu m$ .

A surface covered with insulation is protected with painting set which consist three layers of epoxy paints of total thick.  $100 \,\mu m$ .