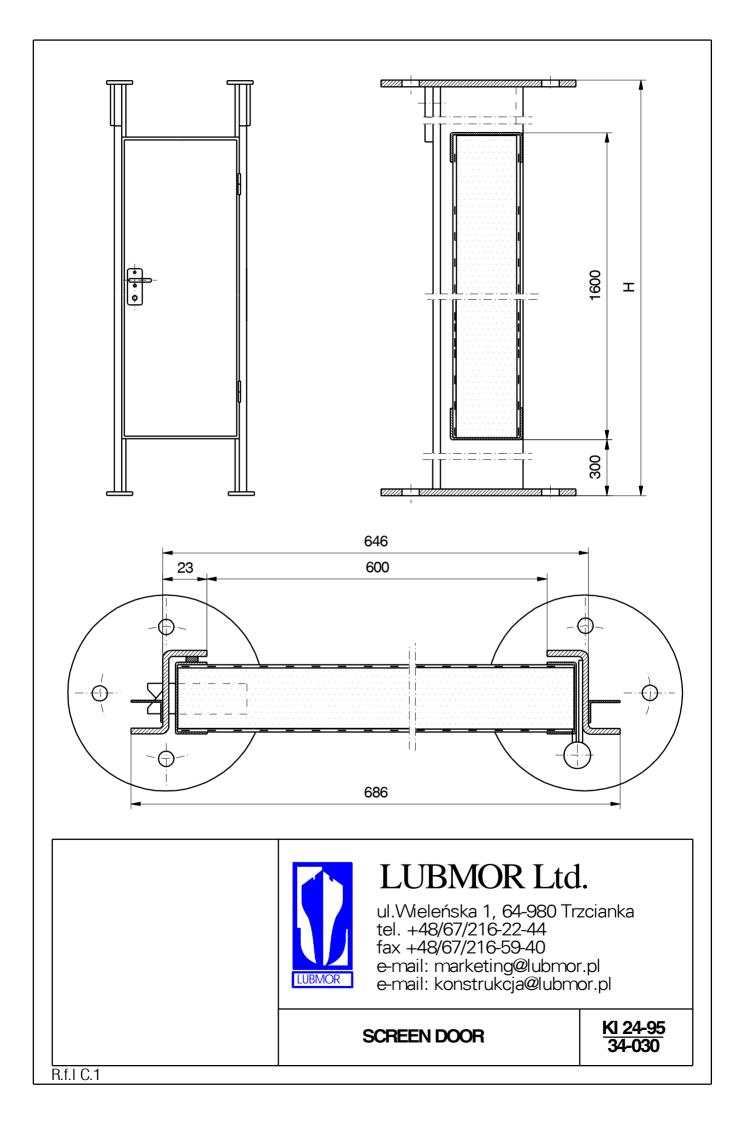

### **EXECUTION**

The door frame is made of two sections of stainless steel which are mounted to ceiling and floor. The door leaf is made of wooden frame, playwood and Perstorp laminate.

Door leaf inside is filled of mineral wool. A trim of stainless steel is mounted around door leaf.

The door is equipped with sanitary door lock and stainless steel hinges.