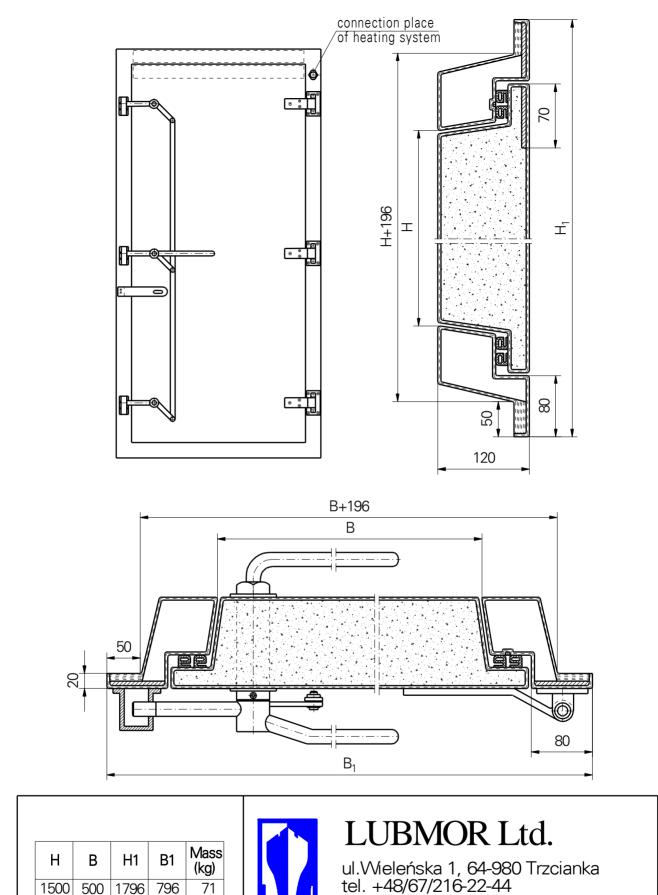

#### **APPROPRATION**

Cold storage door is designed for closing the passages in cold chambers on floating and land objects .

This door can be used :

- with electrical heating system from minus 30°C to 0°C
- without electrical heating system above 0°C .

# **EXECUTION**

The door frame and door leaf are made as a shell construction of glass fibre reiforced polyester resin . The door leaf is filled with rigid polyurethane foam , around a silicon seal is mounted in order to ensure door tightness .

The good has got a metal inserts  $\neq 6$  mm for mounting of self – closing devices and knob for opening it by the person accidentally closed in chamber .

Standard door is fitted with : three hinges , closures with three - point clamp , inside and outside handle and hasp . These elements are made of stainless steel .

Heating system is mounted for the door used in accommodations of temperature below 0°C . This system ( power 27 W ) make impossible to freezing a seal and should be connected for wiring system 24 V .

#### **DIVISION, MARK AND FINISHING**

Varieties :

P - right hand door ( as shown on the drawing )

L - left hand door ( as reflected )

Types :

- without heating system ( no marked in designation )

E - with heating system

All the door is finished of gelcoat colour white .