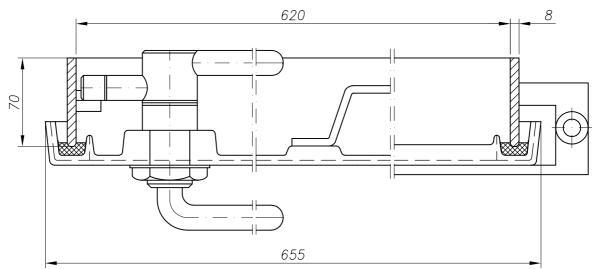

## **EXECUTION**

Hatch – frame is made of flat thick. 8 mm.

Cover is made of glass reinforced polyester resin thick. 8 mm without insulation. The cover is fixed to the frame be means of stainless steel hinges. A grip of stainless steel is bolted to inside surface of cover.