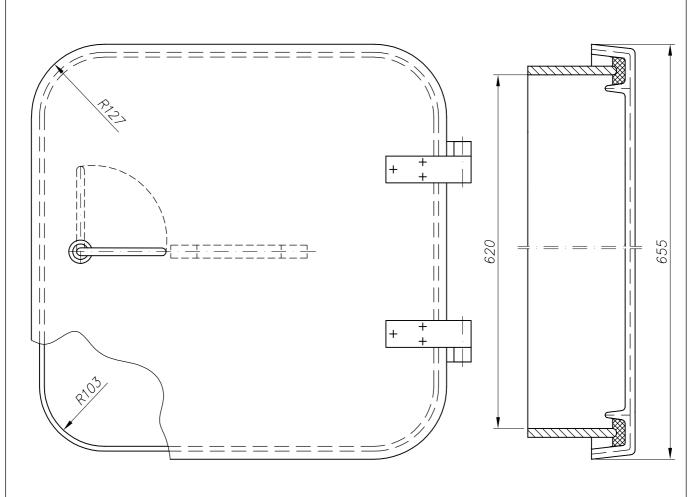

## **EXECUTION**

Hatch – frame is made of flat thick. 8 mm.

Cover is made of glass reinforced polyester resin thick. 8 mm without insulation. The cover is fixed to the frame be means of stainless steel hinges. A grip of stainless steel is bolted to inside surface of cover.

# **DIVISION, MARKING**

Varieties:

- P right hand hatch (acc.to drawing)
- L left hand hatch (as reflected)

Hatch – frame is protected of epoxy – zink paint thick. min. 40 μm.

Cover is finished of polyester resin type gelcoat in colour acc.to RAL catalogue.