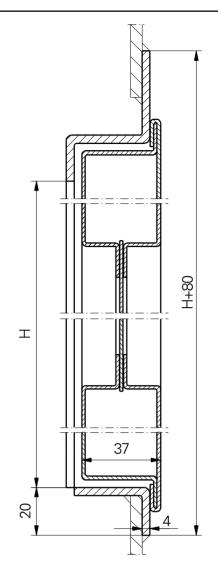

| Н    | В   | Mass<br>[kg] |
|------|-----|--------------|
| 1750 | 600 | 38           |
|      | 750 | 40           |
|      | 900 | 43           |
| 1800 | 600 | 39           |
|      | 750 | 42           |
|      | 900 | 44           |
| 1950 | 600 | 41           |
|      | 750 | 43           |
|      | 900 | 46           |

# **EXECUTION**

The door – frame is made of steel plate thick. 4 mm.

The door – leaf is made of steel profiles connected each other by means of spot welding. It can possess a filler as a solid steel sheet with ventilation or perforated steel sheet type C  $20/45^{\circ}$  according to PN-83/M-92128.