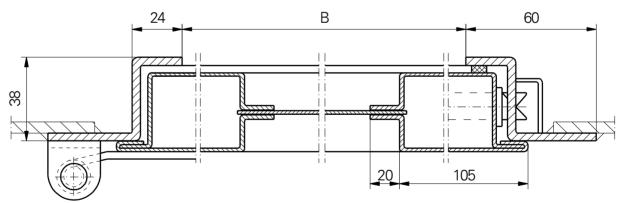

| Н    | В   | Mass<br>[kg] |
|------|-----|--------------|
| 1750 | 600 | 38           |
|      | 750 | 40           |
|      | 900 | 43           |
| 1800 | 600 | 39           |
|      | 750 | 42           |
|      | 900 | 44           |
| 1950 | 600 | 41           |
|      | 750 | 43           |
|      | 900 | 46           |

# **EXECUTION**

The door – frame is made of steel plate thick. 4 mm.

The door – leaf is made of steel profiles connected each other by means of spot welding. It can possess a filler as a solid steel sheet with ventilation or perforated steel sheet type C  $20/45^{\circ}$  according to PN-83/M-92128.