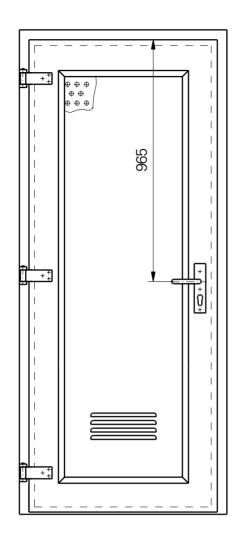

# LIGHT METAL DOOR

#### APPROPRATION

Light metal door is designed for closing the passageways in the inside accommodations, principally on floating units.

The door to be welded to steel wall.

# **EXECUTION**

The door – frame is made of steel plate thick. 4 mm.

The door – leaf is made of steel profiles connected each other by means of spot welding. It can possess a filler as a solid steel sheet with ventilation or perforated steel sheet type C  $20/45^{\circ}$  according to PN-83/M-92128.

The door are equipped with mortise lock and steel hinges.

# DIVISION, MARKING AND FINISHING

Varieties:

- L left hand door (acc. to drawing)
- P right hand door (as reflected)

Kinds:

- A full steel sheet with ventilation of surface
  - 1 80 sq cm (acc. to drawing)
  - 2 160 sq cm
  - 3 240 sq cm
  - 4 320 sq cm
- B perforated steel sheet

# **EXAMPLE OF DESIGNATION**

Light metal door clear opening H x B - 1800 x 600, variety left hand - L, kind A - with ventilation of surface 80 sq cm, with lock and patent insert.

LIGHT METAL DOOR 1800 x 600 L A 1 acc. to information card no KI 24-90/34-609.