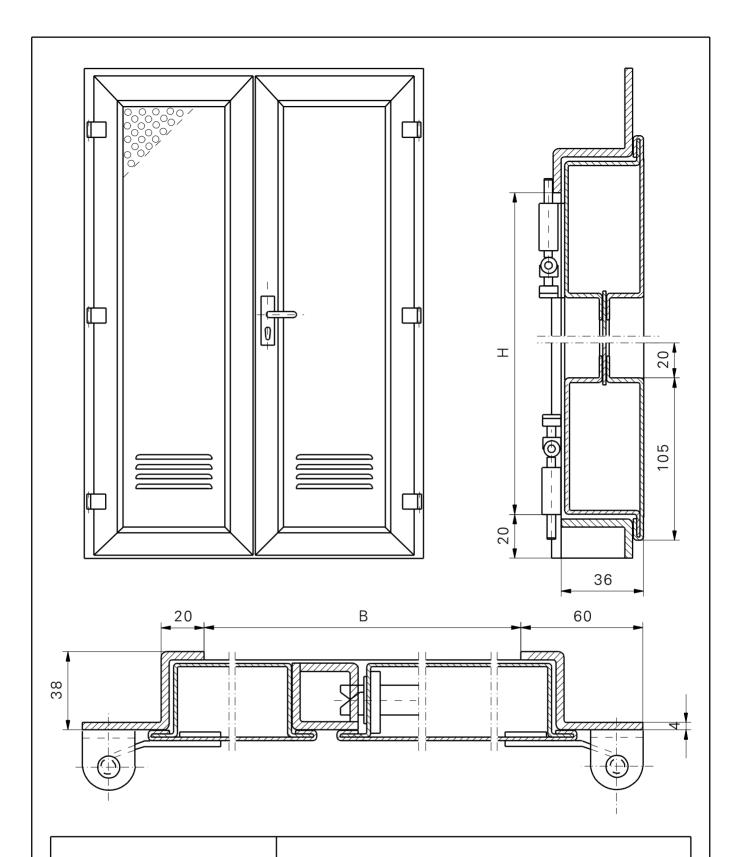

#### APPROPRATION

Light metal door is designed for closing the passageways in internal accommodations float and land objects .

The door is suitable for mounting in metal walls.

## **EXECUTION**

The door – frame is made of 4 mm steel plate by cold bending.

The door – leaves are made of steel profiles which are fitted together by welding or by craming.

Each door – leaf have got a net or steel plate with ventilation louvre . The door is fitted with brass and chromed sanitary lock or the lock with patent insert . They have also got two brass and chromed bolts .

#### Varieties:

- L left hand door
- P right hand door

#### Kinds:

- A with steel plate
- B with net

## Equipment:

- lock with patent insert
- Sz sanitary lock with indicator on the hinges side
- Sp sanitary lock with indicator on the other side
  - z indicator on the hinges side
  - p indicator on the other side