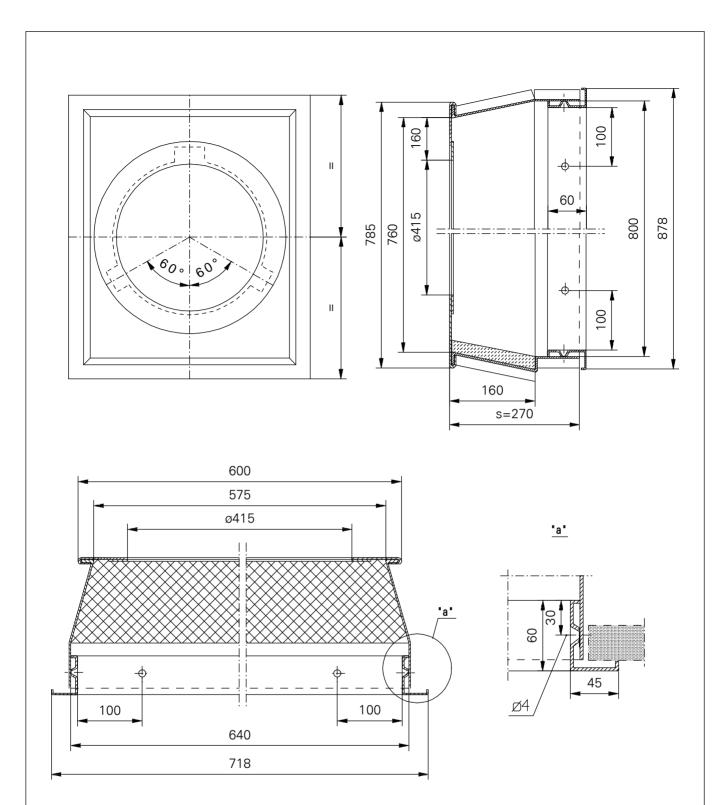

### STEEL COMPENSATIVE BOX FOR PORTHOLE Æ350

# **APPROPRATION**

Steel compensative box is designed for building of fixed and opened portholes in different accommodation on all floating objects .

#### **EXECUTION**

The good is made of galvanized steel sheet thick.  $1,5~\mathrm{mm}$  . At the bottom part a sponge thick.  $20~\mathrm{mm}$  is placed .

### **DELIVERY RANG**

Delivery comprises the box with a sponge.

### **DIVISION, MARK, FINISHING**

Types:

- I- for fixed portholes or opened outside
- II- for portholes opened inside

Kinds for type II:

- box without masking covers ( no marked in designation)
- N- box with masking covers

This catalogue card corresponds with drawing no N 24-98/35-055.