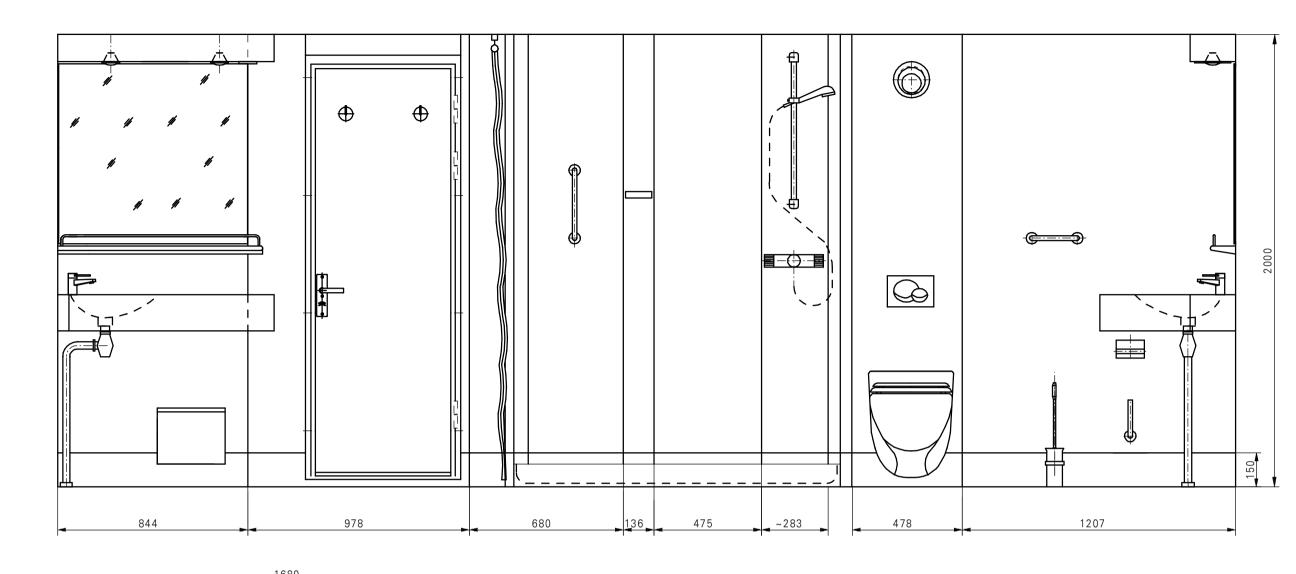

#### **EXECUTION**

Body of the wet unit is made of glass reinforced polyester resins (GRP) with MED certificate.

Integral part of body (wall) is wash-basin placed at the corner and also made of GRP.

GRP floor is stiffened with square pipes 20x20x2. In this floor is placed a scupper with outflow directed to service area.

The wet unit is equipped with handed wash-bowl, door with sanitarylock and ventilation louvre, wash-basin tap, mirror, lamps, hangers, storm grips, socket for razor.

Depending on requirements and needs, the equipment can be agreed.

Water system is leaded on external side of the walls and is made of insulated pipes.

Wiring system is installed on ceiling and on the walls.