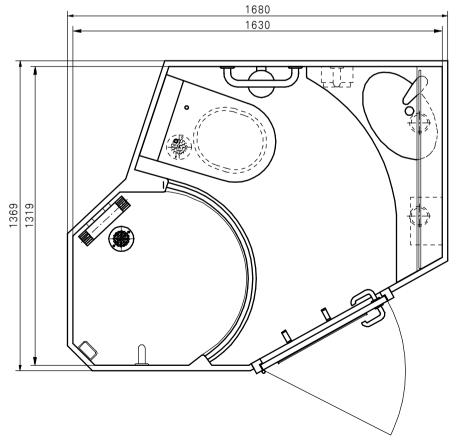

### **DIVISION, MARKING AND FINISHING**

Varieties:

P – right-hand wet unit (acc. to drawing)

L – left-hand wet unit (as. reflected)

Finishing of visible surfaces – gelcoat with colour acc. to RAL catalogue.

## **EXAMPLE OF MARKING**

Wet unit of dim. 1630x1319 with shower, variety P-right hand.

WET UNIT 1630x1319-P acc. to catalogue card KK 24-11/25-001