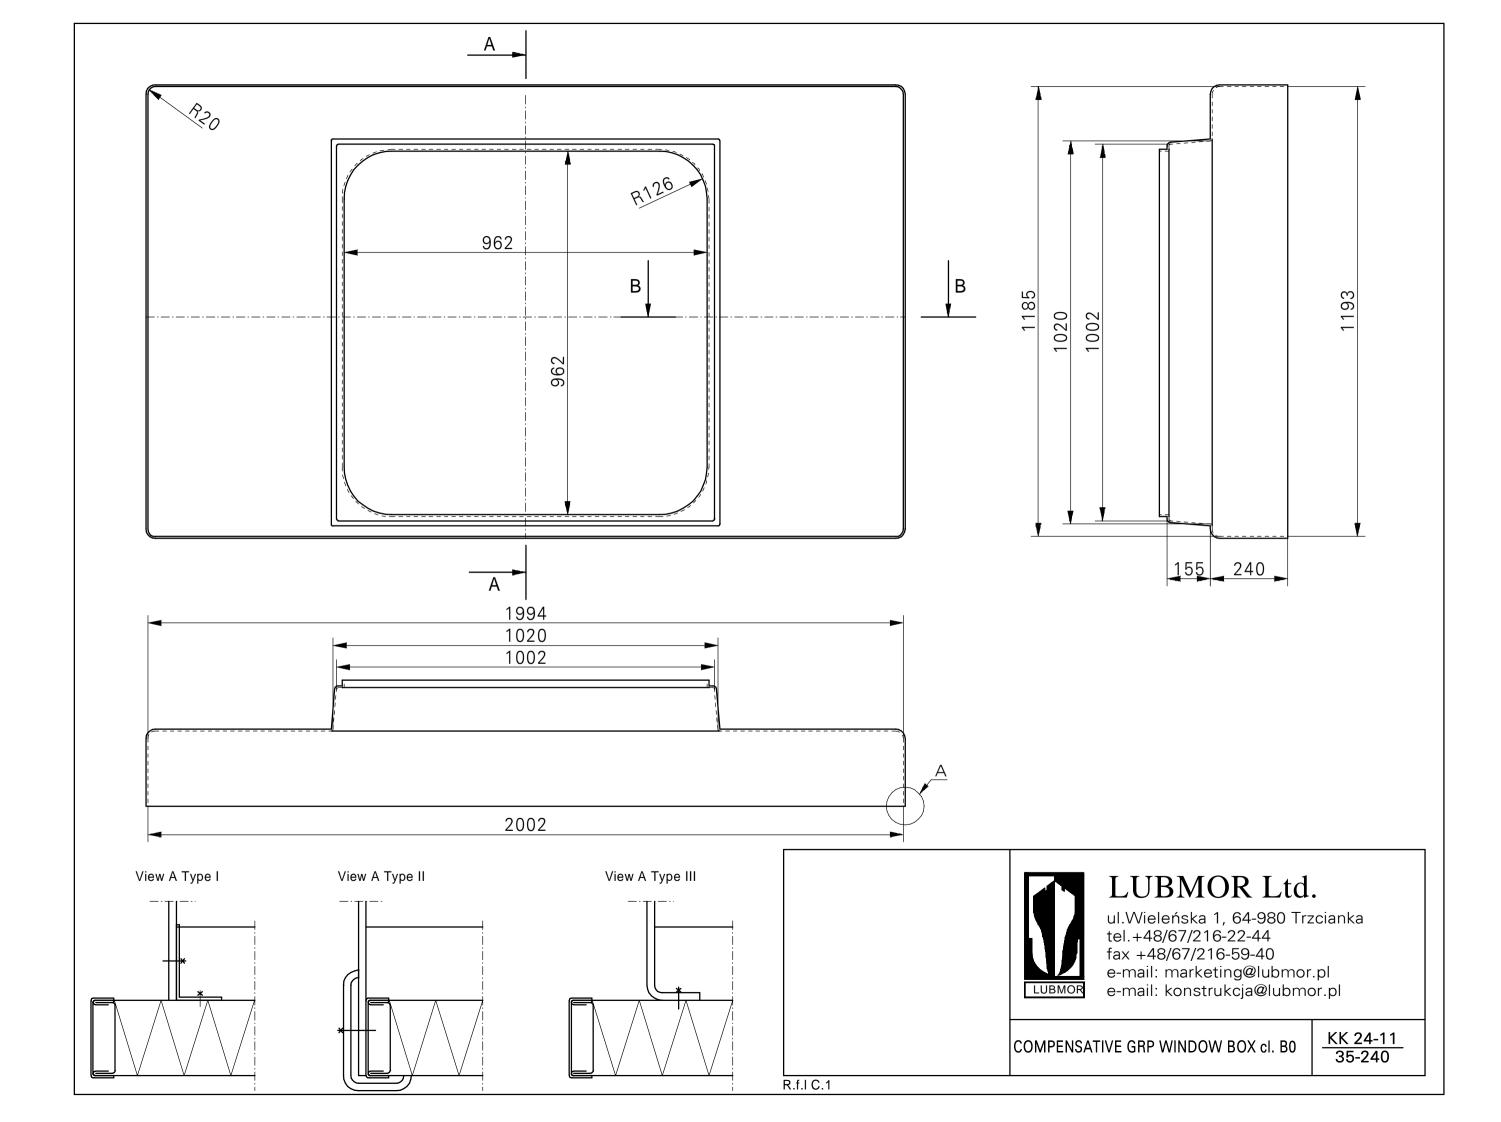

## **EXECUTION**

Subject window box is made of glass reinforced polyester-resins. This window box is suitable for window of dimensions 960x960mm.

## **DELIVERY RANG**

The window box is delivered without screws and angle bars for its installation (type I). Delivery comprises the window boxes with flanges but without screws for installation (type II). Delivery comprises the window boxes without screws for installation (type III).

## **EXAMPLE OF MARKING**

Compensative GRP window box cl. B0 type I for the window with external dimensions 960x960. COMPENSATIVE GRP WINDOW BOX cl. B0 TYPE I FOR WINDOW 960x960 acc. to catalogue card KK 24-11/35-240.