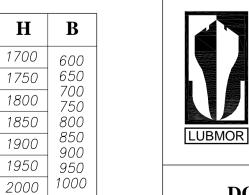

### EXAMPLE OF DESIGNATION

Door class B15 clear opening H x B - 1900 x 800, with sill 80 mm (**I**), left-hand variety (**L**), with kick-out panel (**A**), with small air grate (**W125**), lock and patent cylinder, door-leaf made of PCV steel sheet (**F**), 1026-color from hinged side (**z**), 1217-color from the other side (**p**), door-frame and fixing elements painted (**M**) acc. to RAL 9003.

DOOR CLASS B15 1900x800-I-LAW125-F z1026/p1217-M9003 acc. catalogue card no **KK24-12/34-450/M**.

This catalogue card corresponds with drawing no N24-09/34-450 and working drawing no N24-09/34-450/M.