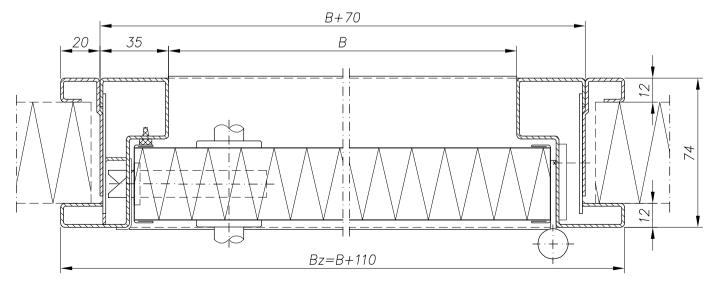

### APPROPRATION

The door class B15 is designed for closing the passages in internal accommodation which have got a fire-proof protection class B15 on all float objects.

This door is suitable for assembly in walls thick. 50 mm.

### **EXECUTION**

The door-frame is made of 1,5 mm steel profile welded to form the frame. The door sill is protected of stainless steel cover. The door-leaf is made of two cassettes 0,7 mm of PVC covered or painted galvanized steel sheet and internal frame of channel section. The door-leaf is filled with mineral wool. There are profiles around the door-leaf. They are made of the same material like cassettes. The door is equipped with mortise lock, patent cylinder and stainless steel hinges.