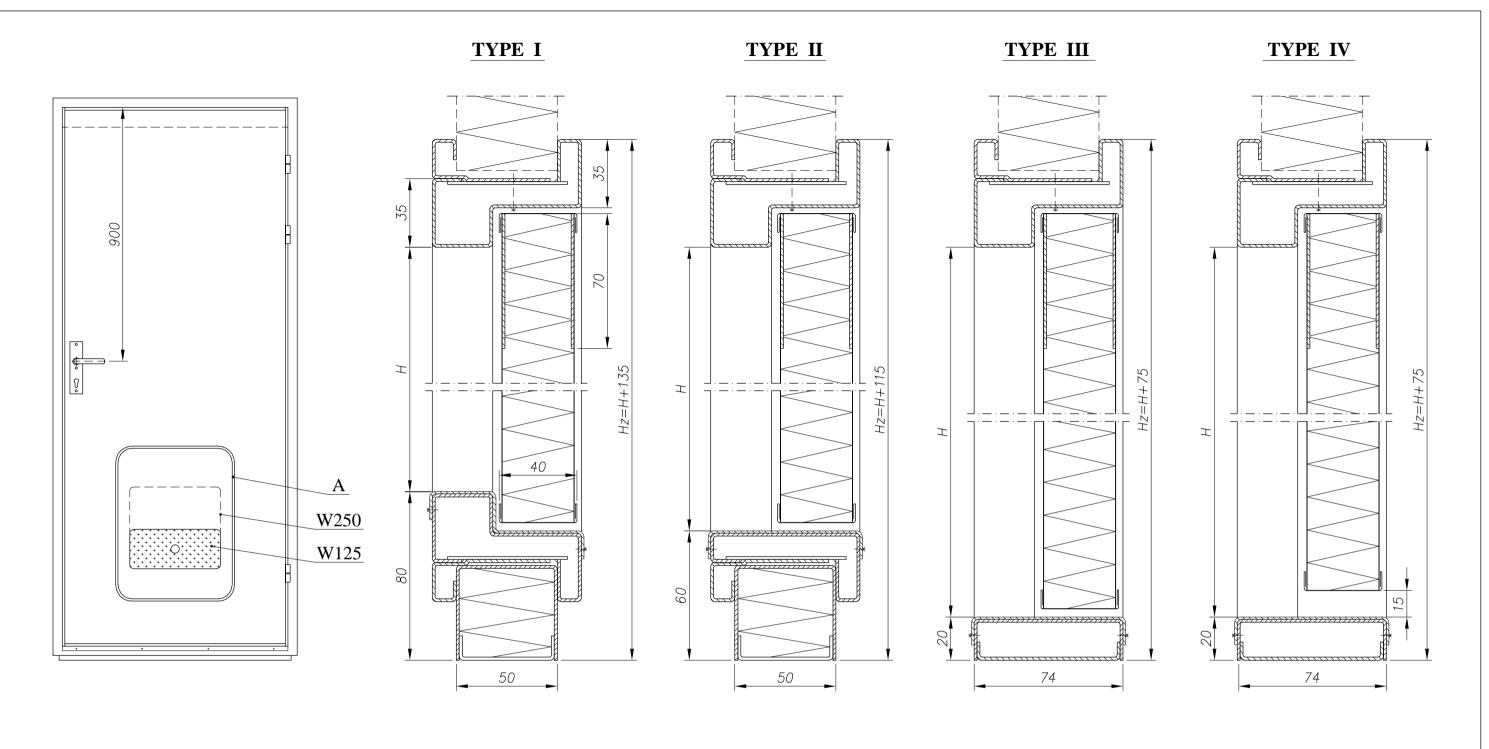

# DIVISION, MARK AND FINISHING

Types:

- I door with sill 80 mm
- II door with sill 60 mm
- III door with flat sill
- IV door with flat sill and 15 mm ventilation gap

Varieties:

- P right-hand door (acc. to drawing)
- L left-hand door (as reflected)

Equipment:

- A kick-out panel of dim. 420 mm x 550 mm
- W125- small air grate 125 cm<sup>2</sup>

W250- big air grate - 250 cm<sup>2</sup>

- door with symmetric cylinder 31/31 (no marked)
- Sz door with sanitary lock indicator at hinges side
- Sp door with sanitary lock indicator at the other side

### **EXECUTION**

The door-frame is made of 1,5 mm steel profile welded to form the frame. The door sill is protected of stainless steel cover. The door-leaf is made of two cassettes 0,7 mm of PVC covered or painted galvanized steel sheet and internal frame of channel section. The door-leaf is filled with mineral wool. There are profiles around the door-leaf. They are made of the same material like cassettes. The door is equipped with mortise lock, patent cylinder and stainless steel hinges.